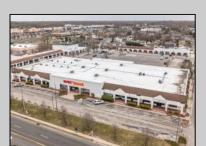

## **COMMENTS**

Welcome to "The Village Shoppes!" a rare opportunity to own a prime piece of commercial real estate in the up and coming area of Rio Grande. This expansive property spans 5 acres and features a total lot size of 18,526 square feet, offering a wide variety of commercial units spread throughout 3 buildings. With over 30+ commercial units this property presents a multitude of possibilities for the savvy investor. The property offers a diverse array of commercial unit sizes, all occupied by great, long-term tenants. Additionally, there is the potential to increase rental income by leasing the vacant units, making this an attractive opportunity for those seeking to maximize their investment return. Currently, the property boasts 4 residential units along with the potential to expand to a second story for additional residential space. The property's strategic location and the area\'s ongoing development make this an enticing proposition for those looking to capitalize on the growth potential of Rio Grande. Don\'t miss out on this rare chance to acquire a substantial commercial property!