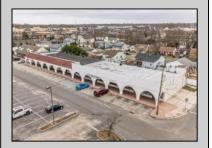

## **COMMENTS**

Welcome to "The Village Shoppes!" a rare opportunity to own a prime piece of commercial real estate in the up and coming area of Rio Grande. This expansive property spans 5 acres and features a total lot size of 18,526 square feet, offering a wide variety of commercial units spread throughout 3 buildings. With over 30+ commercial units this property presents a multitude of possibilities for the savvy investor. The property offers a diverse array of commercial unit sizes, all occupied by great, long-term tenants. Additionally, there is the potential to increase rental income by leasing the vacant units, making this an attractive opportunity for those seeking to maximize their investment return. Currently, the property boasts 4 residential units along with the potential to expand to a second story for additional residential space. The property's strategic location and the area\'s ongoing development make this an enticing proposition for those looking to capitalize on the growth potential of Rio Grande. Don\'t miss out on this rare chance to acquire a substantial commercial property!