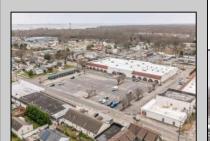

## **COMMENTS**

Welcome to "The Village Shoppes!" a rare opportunity to own a prime piece of commercial real estate in the up and coming area of Rio Grande. This expansive property spans 5 acres and features a total lot size of 18,526 square feet, offering a wide variety of commercial units spread throughout 3 buildings. With over 30+ commercial units this property presents a multitude of possibilities for the savvy investor. The property offers a diverse array of commercial unit sizes, all occupied by great, long-term tenants. Additionally, there is the potential to increase rental income by leasing the vacant units, making this an attractive opportunity for those seeking to maximize their investment return. Currently, the property boasts 4 residential units along with the potential to expand to a second story for additional residential space. The property's strategic location and the area\'s ongoing development make this an enticing proposition for those looking to capitalize on the growth potential of Rio Grande. Don\'t miss out on this rare chance to acquire a substantial commercial property!