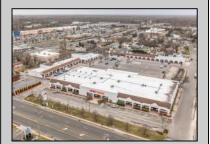

## **COMMENTS**

Welcome to "The Village Shoppes!" a rare opportunity to own a prime piece of commercial real estate in the up and coming area of Rio Grande. This expansive property spans 5 acres and features a total lot size of 18,526 square feet, offering a wide variety of commercial units spread throughout 3 buildings. With over 30+ commercial units this property presents a multitude of possibilities for the savvy investor. The property offers a diverse array of commercial unit sizes, all occupied by great, long-term tenants. Additionally, there is the potential to increase rental income by leasing the vacant units, making this an attractive opportunity for those seeking to maximize their investment return. Currently, the property boasts 4 residential units along with the potential to expand to a second story for additional residential space. The property's strategic location and the area\'s ongoing development make this an enticing proposition for those looking to capitalize on the growth potential of Rio Grande. Don\'t miss out on this rare chance to acquire a substantial commercial property!