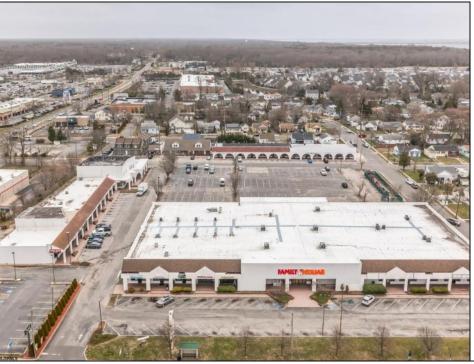

## **COMMENTS**

Welcome to "The Village Shoppes!" a rare opportunity to own a prime piece of commercial real estate in the up and coming area of Rio Grande. This expansive property spans 5 acres and features a total lot size of 18,526 square feet, offering a wide variety of commercial units spread throughout 3 buildings. With over 30+ commercial units this property presents a multitude of possibilities for the savvy investor. The property offers a diverse array of commercial unit sizes, all occupied by great, long-term tenants. Additionally, there is the potential to increase rental income by leasing the vacant units, making this an attractive opportunity for those seeking to maximize their investment return. Currently, the property boasts 4 residential units along with the potential to expand to a second story for additional residential space. The property's strategic location and the area\'s ongoing development make this an enticing proposition for those looking to capitalize on the growth potential of Rio Grande. Don\'t miss out on this rare chance to acquire a substantial commercial property!