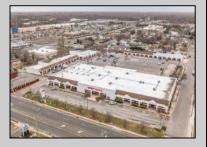

## **COMMENTS**

Welcome to "The Village Shoppes!" a rare opportunity to own a prime piece of commercial real estate in the up and coming area of Rio Grande. This expansive property spans 5 acres and features a total lot size of 18,526 square feet, offering a wide variety of commercial units spread throughout 3 buildings. With over 30+ commercial units this property presents a multitude of possibilities for the savvy investor. The property offers a diverse array of commercial unit sizes, all occupied by great, long-term tenants. Additionally, there is the potential to increase rental income by leasing the vacant units, making this an attractive opportunity for those seeking to maximize their investment return. Currently, the property boasts 4 residential units along with the potential to expand to a second story for additional residential space. The property's strategic location and the area\'s ongoing development make this an enticing proposition for those looking to capitalize on the growth potential of Rio Grande. Don\'t miss out on this rare chance to acquire a substantial commercial property!