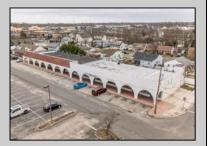

## **COMMENTS**

Welcome to "The Village Shoppes!" a rare opportunity to own a prime piece of commercial real estate in the up and coming area of Rio Grande. This expansive property spans 5 acres and features a total lot size of 18,526 square feet, offering a wide variety of commercial units spread throughout 3 buildings. With over 30+ commercial units this property presents a multitude of possibilities for the savvy investor. The property offers a diverse array of commercial unit sizes, all occupied by great, long-term tenants. Additionally, there is the potential to increase rental income by leasing the vacant units, making this an attractive opportunity for those seeking to maximize their investment return. Currently, the property boasts 4 residential units along with the potential to expand to a second story for additional residential space. The property's strategic location and the area\'s ongoing development make this an enticing proposition for those looking to capitalize on the growth potential of Rio Grande. Don\'t miss out on this rare chance to acquire a substantial commercial property!