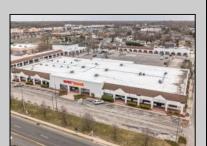

## **COMMENTS**

Welcome to "The Village Shoppes!" a rare opportunity to own a prime piece of commercial real estate in the up and coming area of Rio Grande. This expansive property spans 5 acres and features a total lot size of 18,526 square feet, offering a wide variety of commercial units spread throughout 3 buildings. With over 30+ commercial units this property presents a multitude of possibilities for the savvy investor. The property offers a diverse array of commercial unit sizes, all occupied by great, long-term tenants. Additionally, there is the potential to increase rental income by leasing the vacant units, making this an attractive opportunity for those seeking to maximize their investment return. Currently, the property boasts 4 residential units along with the potential to expand to a second story for additional residential space. The property's strategic location and the area\'s ongoing development make this an enticing proposition for those looking to capitalize on the growth potential of Rio Grande. Don\'t miss out on this rare chance to acquire a substantial commercial property!