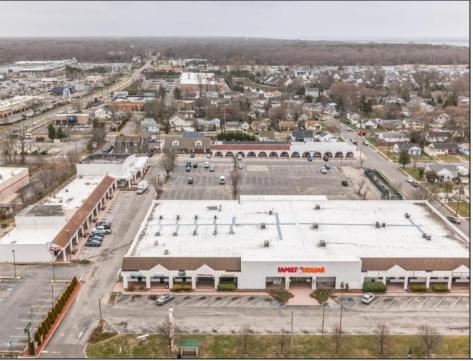

## **COMMENTS**

Welcome to "The Village Shoppes!" a rare opportunity to own a prime piece of commercial real estate in the up and coming area of Rio Grande. This expansive property spans 5 acres and features a total lot size of 18,526 square feet, offering a wide variety of commercial units spread throughout 3 buildings. With over 30+ commercial units this property presents a multitude of possibilities for the savvy investor. The property offers a diverse array of commercial unit sizes, all occupied by great, long-term tenants. Additionally, there is the potential to increase rental income by leasing the vacant units, making this an attractive opportunity for those seeking to maximize their investment return. Currently, the property boasts 4 residential units along with the potential to expand to a second story for additional residential space. The property's strategic location and the area\'s ongoing development make this an enticing proposition for those looking to capitalize on the growth potential of Rio Grande. Don\'t miss out on this rare chance to acquire a substantial commercial property!