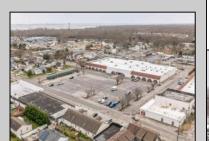

## **COMMENTS**

Welcome to "The Village Shoppes!" a rare opportunity to own a prime piece of commercial real estate in the up and coming area of Rio Grande. This expansive property spans 5 acres and features a total lot size of 18,526 square feet, offering a wide variety of commercial units spread throughout 3 buildings. With over 30+ commercial units this property presents a multitude of possibilities for the savvy investor. The property offers a diverse array of commercial unit sizes, all occupied by great, long-term tenants. Additionally, there is the potential to increase rental income by leasing the vacant units, making this an attractive opportunity for those seeking to maximize their investment return. Currently, the property boasts 4 residential units along with the potential to expand to a second story for additional residential space. The property's strategic location and the area\'s ongoing development make this an enticing proposition for those looking to capitalize on the growth potential of Rio Grande. Don\'t miss out on this rare chance to acquire a substantial commercial property!