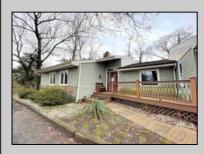

## COMMENTS

Come see this 10 room house with either in-law-unit or home based office/business attached. Property was zoned for professional office. Please check with city to confirm if you plan to use it as such. Absecon contemporary corner lot with plenty of exposure. . Wood burning fireplace in sunken living room with high vaulted ceiling. Gas tankless hot water heater. Separate meters for house and office section. Sunny kitchen with 42 inch hickory cabinets and granite counter tops. Nice desk area in kitchen Treed lot with wide u shaped driveway for the feeling of being rural but the convenience of shopping and restaurants close by. Three full baths so no waiting .... Two car attached garage with parking enough for many more in the driveway. Generic generator so no down time during storms.

|            | PRC             |
|------------|-----------------|
| Exterior   | OutsideFeatures |
| Brick Face | Deck            |
| Vinyl      | Porch           |
|            | Shed            |

OPERTY DETAILS ParkingGarage Auto Door Opener Two Car