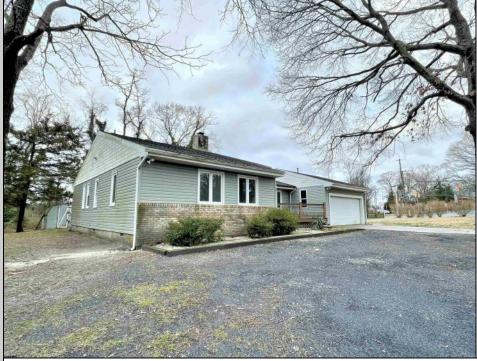

## COMMENTS

Come see this 10 room house with either in-law-unit or home based office/business attached. Property was zoned for professional office. Please check with city to confirm if you plan to use it as such. Absecon contemporary corner lot with plenty of exposure. . Wood burning fireplace in sunken living room with high vaulted ceiling. Gas tankless hot water heater. Separate meters for house and office section. Sunny kitchen with 42 inch hickory cabinets and granite counter tops. Nice desk area in kitchen Treed lot with wide u shaped driveway for the feeling of being rural but the convenience of shopping and restaurants close by. Three full baths so no waiting .... Two car attached garage with parking enough for many more in the driveway. Generic generator so no down time during storms.