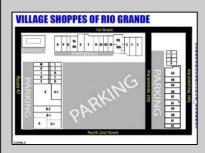

## COMMENTS

Welcome to "The Village Shoppes!" a rare opportunity to own a prime piece of commercial real estate in the up and coming area of Rio Grande. This expansive property spans 5 acres and features a total lot size of 18,526 square feet, offering a wide variety of commercial units spread throughout 3 buildings. With over 30+ commercial units this property presents a multitude of possibilities for the savvy investor. The property offers a diverse array of commercial unit sizes, all occupied by great, long-term tenants. Additionally, there is the potential to increase rental income by leasing the vacant units, making this an attractive opportunity for those seeking to maximize their investment return. Currently, the property boasts 4 residential units along with the potential to expand to a second story for additional residential space. The property's strategic location and the area's ongoing development make this an enticing proposition for those looking to capitalize on the growth potential of Rio Grande. Don't miss out on this rare chance to acquire a substantial commercial property!