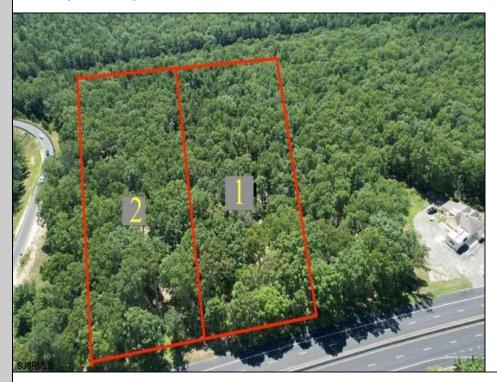

## **COMMENTS**

5 Acers of Commerical property in Galloway Township in a prime location for a business, hotel, car wash, restaurant, the possibilities are endless. This property has 260 feet of frontage on the White Horse Pike, Zoned HC-1 Highway Commerical.