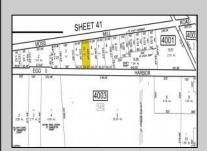

## **COMMENTS**

There\s one way to combat against low inventory. Build your own! This half acre lot (.48) is situated on Moss Mill Road and backs up to Egg Harbor Road. It\s surrounded by well-maintained homes, including a premier development around the corner. It\s less than a minute drive to the Hammonton Lake Park, Downtown Hammonton and the White Horse Pike. Water/Sewer hookup are available. Buyer responsible for all certifications and inspections at buyer\s sole cost and expense. 758 Moss Mill was previously approved by Pinelands. Call Today!