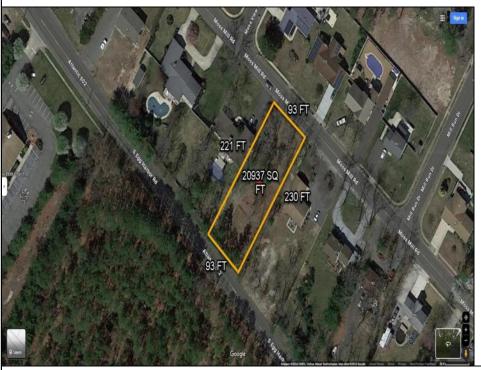

## **COMMENTS**

There\s one way to combat against low inventory. Build your own! This half acre lot (.48) is situated on Moss Mill Road and backs up to Egg Harbor Road. It\s surrounded by well-maintained homes, including a premier development around the corner. It\s less than a minute drive to the Hammonton Lake Park, Downtown Hammonton and the White Horse Pike. Water/Sewer hookup are available. Buyer responsible for all certifications and inspections at buyer\s sole cost and expense. 758 Moss Mill was previously approved by Pinelands. Call Today!