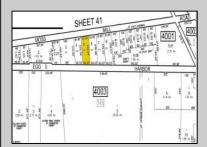

## **COMMENTS**

There\'s one way to combat against low inventory. Build your own! This half acre lot (.48) is situated on Moss Mill Road and backs up to Egg Harbor Road. It\'s surrounded by well-maintained homes, including a premier development around the corner. It\'s less than a minute drive to the Hammonton Lake Park, Downtown Hammonton and the White Horse Pike. Water/Sewer hookup are available. Buyer responsible for all certifications and inspections at buyer\'s sole cost and expense. 758 Moss Mill was previously approved by Pinelands. Call Today!