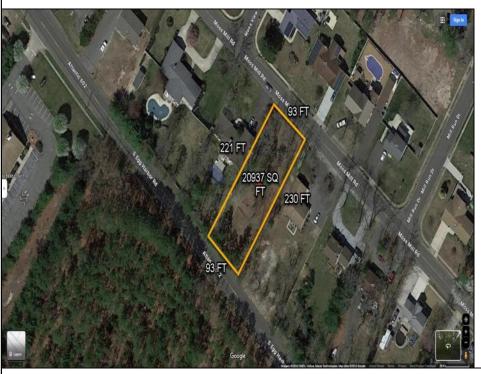

## **COMMENTS**

There\'s one way to combat against low inventory. Build your own! This half acre lot (.48) is situated on Moss Mill Road and backs up to Egg Harbor Road. It\'s surrounded by well-maintained homes, including a premier development around the corner. It\'s less than a minute drive to the Hammonton Lake Park, Downtown Hammonton and the White Horse Pike. Water/Sewer hookup are available. Buyer responsible for all certifications and inspections at buyer\'s sole cost and expense. 758 Moss Mill was previously approved by Pinelands. Call Today!