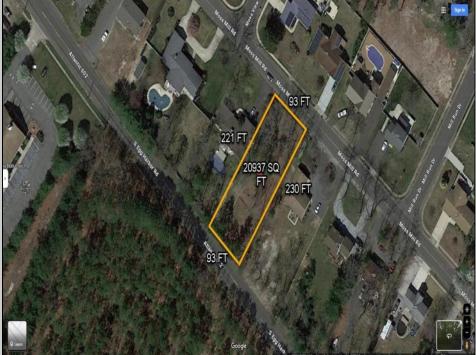

## COMMENTS

There's one way to combat against low inventory. Build your own! This half acre lot (.48) is situated on Moss Mill Road and backs up to Egg Harbor Road. It's surrounded by well-maintained homes, including a premier development around the corner. It's less than a minute drive to the Hammonton Lake Park, Downtown Hammonton and the White Horse Pike. Water/Sewer hookup are available. Buyer responsible for all certifications and inspections at buyer's sole cost and expense. 758 Moss Mill was previously approved by Pinelands. Call Today!