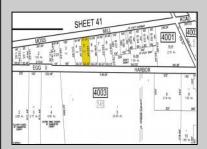

## **COMMENTS**

There's one way to combat against low inventory. Build your own! This half acre lot (.48) is situated on Moss Mill Road and backs up to Egg Harbor Road. It's surrounded by well-maintained homes, including a premier development around the corner. It's less than a minute drive to the Hammonton Lake Park, Downtown Hammonton and the White Horse Pike. Water/Sewer hookup are available. Buyer responsible for all certifications and inspections at buyer's sole cost and expense. 758 Moss Mill was previously approved by Pinelands. Call Today!