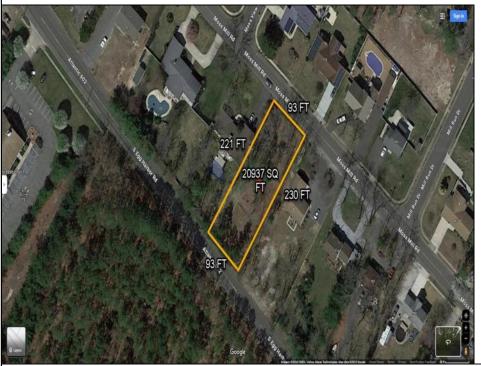

## **COMMENTS**

There's one way to combat against low inventory. Build your own! This half acre lot (.48) is situated on Moss Mill Road and backs up to Egg Harbor Road. It's surrounded by well-maintained homes, including a premier development around the corner. It's less than a minute drive to the Hammonton Lake Park, Downtown Hammonton and the White Horse Pike. Water/Sewer hookup are available. Buyer responsible for all certifications and inspections at buyer's sole cost and expense. 758 Moss Mill was previously approved by Pinelands. Call Today!