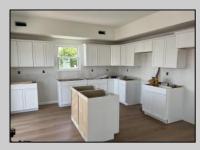

## COMMENTS

Come check out this gorgeous new construction single family home in the heart of OCNJ! This Beauty features 5 spacious bedrooms, 3.5 luxury baths, and 1808 sq. feet of living space. The property showcases an open floor plan concept with great finishes and amenities. The centerpiece of the home is the gourmet chef\'s kitchen, with high-end cabinetry, SS appliances, and timeless quartz counters with designer tile backsplash. The kitchen then flows seamlessly into the grand living and dining areas. The home also includes: hardwood flooring in great room, stairs, and hallway, 2-zone gas heat and central air, tiled shower & baths with elevated bath vanities, Anderson tilt-in windows & sliders, a maintenance-free exterior, 2-car garage, and more! Specs & plans available. This home is an absolute must see. Great location! Great new construction! Great value! See you on the Beach!