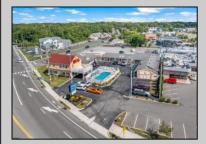

## COMMENTS

Welcome to \"The Passport Inn\" (6 MacArthur Blvd) a rare and exceptional opportunity to own a prime piece of real estate in the highly sought after area of Somers Point, NJ. This unique property features an impressive 8698 square feet of space made up of a 22-unit motel and an additional 3-bed 2-bath apartment, perfect for owner/'s quarters or additional rental/ABNB income. The apartment has always been utilized by the owners who have owned and operated the property for over 30 years. The property boasts a sizable lot measuring 150 x 190 square feet, providing ample space for guests to enjoy. With impressive cash flow over the past 30 years and a desirable location across the street from the renowned Crab Trap restaurant and right over the 9th St bridge leading into Ocean City, this property presents an unparalleled opportunity to capture the shore rental market. The motel consistently operates at 100% capacity during the summertime and maintains a strong 70% booking rate in the offseason, ensuring a steady income stream with a loyal repeat customer base all year round. In 2011 the property underwent upgrades and renovations including new electric, plumbing, stucco, roof, pool, heating/air system, and much more. Don/'t miss out on this one-of-a-kind location and the chance to own a thriving business in the desirable Somers Point area. Franchise can be cancelled at any time without penalty. Training and help will be provided to new owners if needed.