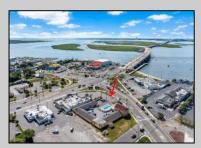

Berger Realty, Inc.
3160 Asbury Avenue
Ocean City, NJ 08226
1-877-237-4371 / 609-399-0076
info@bergerrealty.com

Asking \$2,750,000.00

Welcome to \"The Passport Inn\" (6 MacArthur Blvd) a rare and exceptional opportunity to own a prime piece of real estate in the highly sought after area of Somers Point, NJ. This unique property features an impressive 8698 square feet of space made up of a 22-unit motel and an additional 3-bed 2-bath apartment, perfect for owner\'s quarters or additional rental/ABNB income. The apartment has always been utilized by the owners who have owned and operated the property for over 30 years. The property boasts a sizable lot measuring 150 x 190 square feet, providing ample space for guests to enjoy. With impressive cash flow over the past 30 years and a desirable location across the street from the renowned Crab Trap restaurant and right over the 9th St bridge leading into Ocean City, this property presents an unparalleled opportunity to capture the shore rental market. The motel consistently operates at 100% capacity during the summertime and maintains a strong 70% booking rate in the offseason, ensuring a steady income stream with a loyal repeat customer base all year round. In 2011 the property underwent upgrades and renovations including new electric, plumbing, stucco, roof, pool, heating/air system, and much more. Don\t miss out on this one-of-a-kind location and the chance to own a thriving business in the desirable Somers Point area. Franchise can be cancelled at any time without penalty. Training and help will be provided to new owners if needed.