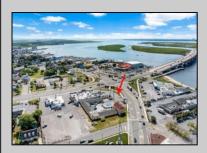

Berger Realty, Inc.
3160 Asbury Avenue
Ocean City, NJ 08226
1-877-237-4371 / 609-399-0076
info@bergerrealty.com

Asking \$2,750,000.00

Welcome to \"The Passport Inn\" (6 MacArthur Blvd) a rare and exceptional opportunity to own a prime piece of real estate in the highly sought after area of Somers Point, NJ. This unique property features an impressive 8698 square feet of space made up of a 22-unit motel and an additional 3-bed 2-bath apartment, perfect for owner\'s quarters or additional rental/ABNB income. The apartment has always been utilized by the owners who have owned and operated the property for over 30 years. The property boasts a sizable lot measuring 150 x 190 square feet, providing ample space for guests to enjoy. With impressive cash flow over the past 30 years and a desirable location across the street from the renowned Crab Trap restaurant and right over the 9th St bridge leading into Ocean City, this property presents an unparalleled opportunity to capture the shore rental market. The motel consistently operates at 100% capacity during the summertime and maintains a strong 70% booking rate in the offseason, ensuring a steady income stream with a loyal repeat customer base all year round. In 2011 the property underwent upgrades and renovations including new electric, plumbing, stucco, roof, pool, heating/air system, and much more. Don\t miss out on this one-of-a-kind location and the chance to own a thriving business in the desirable Somers Point area. Franchise can be cancelled at any time without penalty. Training and help will be provided to new owners if needed.