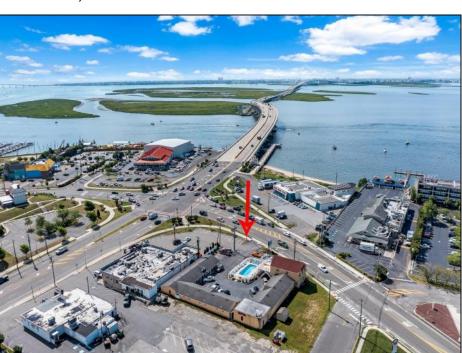

Berger Realty, Inc.
3160 Asbury Avenue
Ocean City, NJ 08226
1-877-237-4371 / 609-399-0076
info@bergerrealty.com

Asking \$2,750,000.00

Welcome to \"The Passport Inn\" (6 MacArthur Blvd) a rare and exceptional opportunity to own a prime piece of real estate in the highly sought after area of Somers Point, NJ. This unique property features an impressive 8698 square feet of space made up of a 22-unit motel and an additional 3-bed 2-bath apartment, perfect for owner\'s quarters or additional rental/ABNB income. The apartment has always been utilized by the owners who have owned and operated the property for over 30 years. The property boasts a sizable lot measuring 150 x 190 square feet, providing ample space for guests to enjoy. With impressive cash flow over the past 30 years and a desirable location across the street from the renowned Crab Trap restaurant and right over the 9th St bridge leading into Ocean City, this property presents an unparalleled opportunity to capture the shore rental market. The motel consistently operates at 100% capacity during the summertime and maintains a strong 70% booking rate in the offseason, ensuring a steady income stream with a loyal repeat customer base all year round. In 2011 the property underwent upgrades and renovations including new electric, plumbing, stucco, roof, pool, heating/air system, and much more. Don\t miss out on this one-of-a-kind location and the chance to own a thriving business in the desirable Somers Point area. Franchise can be cancelled at any time without penalty. Training and help will be provided to new owners if needed.