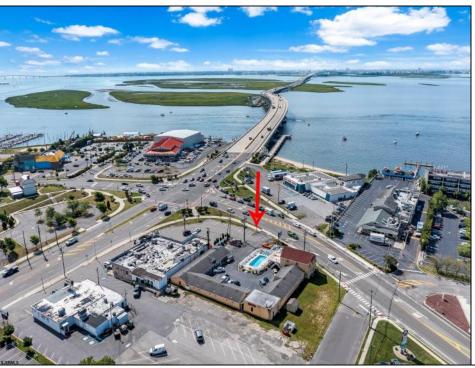

## **COMMENTS**

Welcome to \"The Passport Inn\" (6 MacArthur Blvd) a rare and exceptional opportunity to own a prime piece of real estate in the highly sought after area of Somers Point, NJ. This unique property features an impressive 8698 square feet of space made up of a 22-unit motel and an additional 3-bed 2-bath apartment, perfect for owner\'s quarters or additional rental/ABNB income. The apartment has always been utilized by the owners who have owned and operated the property for over 30 years. The property boasts a sizable lot measuring 150 x 190 square feet, providing ample space for guests to enjoy. With impressive cash flow over the past 30 years and a desirable location across the street from the renowned Crab Trap restaurant and right over the 9th St bridge leading into Ocean City, this property presents an unparalleled opportunity to capture the shore rental market. The motel consistently operates at 100% capacity during the summertime and maintains a strong 70% booking rate in the offseason, ensuring a steady income stream with a loyal repeat customer base all year round. In 2011 the property underwent upgrades and renovations including new electric, plumbing, stucco, roof, pool, heating/air system, and much more. Don\t miss out on this one-of-a-kind location and the chance to own a thriving business in the desirable Somers Point area. Franchise can be cancelled at any time without penalty. Training and help will be provided to new owners if needed.