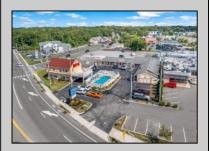

## **COMMENTS**

Welcome to \"The Passport Inn\" (6 MacArthur Blvd) a rare and exceptional opportunity to own a prime piece of real estate in the highly sought after area of Somers Point, NJ. This unique property features an impressive 8698 square feet of space made up of a 22-unit motel and an additional 3-bed 2-bath apartment, perfect for owner\'s quarters or additional rental/ABNB income. The apartment has always been utilized by the owners who have owned and operated the property for over 30 years. The property boasts a sizable lot measuring 150 x 190 square feet, providing ample space for guests to enjoy. With impressive cash flow over the past 30 years and a desirable location across the street from the renowned Crab Trap restaurant and right over the 9th St bridge leading into Ocean City, this property presents an unparalleled opportunity to capture the shore rental market. The motel consistently operates at 100% capacity during the summertime and maintains a strong 70% booking rate in the offseason, ensuring a steady income stream with a loyal repeat customer base all year round. In 2011 the property underwent upgrades and renovations including new electric, plumbing, stucco, roof, pool, heating/air system, and much more. Don\t miss out on this one-of-a-kind location and the chance to own a thriving business in the desirable Somers Point area. Franchise can be cancelled at any time without penalty. Training and help will be provided to new owners if needed.