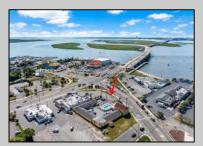

## **COMMENTS**

Welcome to \"The Passport Inn\" (6 MacArthur Blvd) a rare and exceptional opportunity to own a prime piece of real estate in the highly sought after area of Somers Point, NJ. This unique property features an impressive 8698 square feet of space made up of a 22-unit motel and an additional 3-bed 2-bath apartment, perfect for owner\'s quarters or additional rental/ABNB income. The apartment has always been utilized by the owners who have owned and operated the property for over 30 years. The property boasts a sizable lot measuring 150 x 190 square feet, providing ample space for guests to enjoy. With impressive cash flow over the past 30 years and a desirable location across the street from the renowned Crab Trap restaurant and right over the 9th St bridge leading into Ocean City, this property presents an unparalleled opportunity to capture the shore rental market. The motel consistently operates at 100% capacity during the summertime and maintains a strong 70% booking rate in the offseason, ensuring a steady income stream with a loyal repeat customer base all year round. In 2011 the property underwent upgrades and renovations including new electric, plumbing, stucco, roof, pool, heating/air system, and much more. Don\t miss out on this one-of-a-kind location and the chance to own a thriving business in the desirable Somers Point area. Franchise can be cancelled at any time without penalty. Training and help will be provided to new owners if needed.