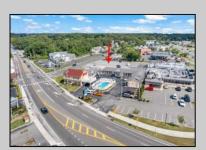

## **COMMENTS**

Welcome to \"The Passport Inn\" (6 MacArthur Blvd) a rare and exceptional opportunity to own a prime piece of real estate in the highly sought after area of Somers Point, NJ. This unique property features an impressive 8698 square feet of space made up of a 22-unit motel and an additional 3-bed 2-bath apartment, perfect for owner\'s quarters or additional rental/ABNB income. The apartment has always been utilized by the owners who have owned and operated the property for over 30 years. The property boasts a sizable lot measuring 150 x 190 square feet, providing ample space for guests to enjoy. With impressive cash flow over the past 30 years and a desirable location across the street from the renowned Crab Trap restaurant and right over the 9th St bridge leading into Ocean City, this property presents an unparalleled opportunity to capture the shore rental market. The motel consistently operates at 100% capacity during the summertime and maintains a strong 70% booking rate in the offseason, ensuring a steady income stream with a loyal repeat customer base all year round. In 2011 the property underwent upgrades and renovations including new electric, plumbing, stucco, roof, pool, heating/air system, and much more. Don\t miss out on this one-of-a-kind location and the chance to own a thriving business in the desirable Somers Point area. Franchise can be cancelled at any time without penalty. Training and help will be provided to new owners if needed.