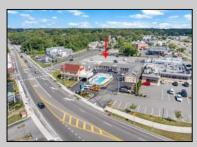

## COMMENTS

Welcome to \"The Passport Inn\" (6 MacArthur Blvd) a rare and exceptional opportunity to own a prime piece of real estate in the highly sought after area of Somers Point, NJ. This unique property features an impressive 8698 square feet of space made up of a 22-unit motel and an additional 3-bed 2-bath apartment, perfect for owner/'s quarters or additional rental/ABNB income. The apartment has always been utilized by the owners who have owned and operated the property for over 30 years. The property boasts a sizable lot measuring 150 x 190 square feet, providing ample space for guests to enjoy. With impressive cash flow over the past 30 years and a desirable location across the street from the renowned Crab Trap restaurant and right over the 9th St bridge leading into Ocean City, this property presents an unparalleled opportunity to capture the shore rental market. The motel consistently operates at 100% capacity during the summertime and maintains a strong 70% booking rate in the offseason, ensuring a steady income stream with a loyal repeat customer base all year round. In 2011 the property underwent upgrades and renovations including new electric, plumbing, stucco, roof, pool, heating/air system, and much more. Don/'t miss out on this one-of-a-kind location and the chance to own a thriving business in the desirable Somers Point area. Franchise can be cancelled at any time without penalty. Training and help will be provided to new owners if needed.