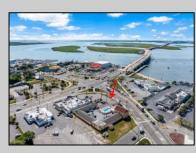

## COMMENTS

Welcome to \"The Passport Inn\" (6 MacArthur Blvd) a rare and exceptional opportunity to own a prime piece of real estate in the highly sought after area of Somers Point, NJ. This unique property features an impressive 8698 square feet of space made up of a 22-unit motel and an additional 3-bed 2-bath apartment, perfect for owner/'s quarters or additional rental/ABNB income. The apartment has always been utilized by the owners who have owned and operated the property for over 30 years. The property boasts a sizable lot measuring 150 x 190 square feet, providing ample space for guests to enjoy. With impressive cash flow over the past 30 years and a desirable location across the street from the renowned Crab Trap restaurant and right over the 9th St bridge leading into Ocean City, this property presents an unparalleled opportunity to capture the shore rental market. The motel consistently operates at 100% capacity during the summertime and maintains a strong 70% booking rate in the offseason, ensuring a steady income stream with a loyal repeat customer base all year round. In 2011 the property underwent upgrades and renovations including new electric, plumbing, stucco, roof, pool, heating/air system, and much more. Don/'t miss out on this one-of-a-kind location and the chance to own a thriving business in the desirable Somers Point area. Franchise can be cancelled at any time without penalty. Training and help will be provided to new owners if needed.