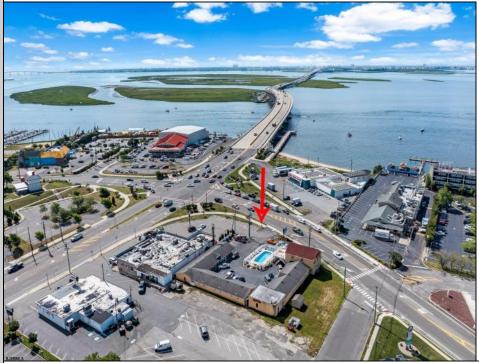

## COMMENTS

Welcome to \"The Passport Inn\" (6 MacArthur Blvd) a rare and exceptional opportunity to own a prime piece of real estate in the highly sought after area of Somers Point, NJ. This unique property features an impressive 8698 square feet of space made up of a 22-unit motel and an additional 3-bed 2-bath apartment, perfect for owner/'s quarters or additional rental/ABNB income. The apartment has always been utilized by the owners who have owned and operated the property for over 30 years. The property boasts a sizable lot measuring 150 x 190 square feet, providing ample space for guests to enjoy. With impressive cash flow over the past 30 years and a desirable location across the street from the renowned Crab Trap restaurant and right over the 9th St bridge leading into Ocean City, this property presents an unparalleled opportunity to capture the shore rental market. The motel consistently operates at 100% capacity during the summertime and maintains a strong 70% booking rate in the offseason, ensuring a steady income stream with a loyal repeat customer base all year round. In 2011 the property underwent upgrades and renovations including new electric, plumbing, stucco, roof, pool, heating/air system, and much more. Don/'t miss out on this one-of-a-kind location and the chance to own a thriving business in the desirable Somers Point area. Franchise can be cancelled at any time without penalty. Training and help will be provided to new owners if needed.