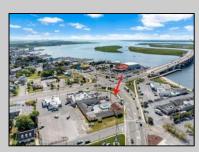

## COMMENTS

Welcome to \"The Passport Inn\" (6 MacArthur Blvd) a rare and exceptional opportunity to own a prime piece of real estate in the highly sought after area of Somers Point, NJ. This unique property features an impressive 8698 square feet of space made up of a 22-unit motel and an additional 3-bed 2-bath apartment, perfect for owner/'s quarters or additional rental/ABNB income. The apartment has always been utilized by the owners who have owned and operated the property for over 30 years. The property boasts a sizable lot measuring 150 x 190 square feet, providing ample space for guests to enjoy. With impressive cash flow over the past 30 years and a desirable location across the street from the renowned Crab Trap restaurant and right over the 9th St bridge leading into Ocean City, this property presents an unparalleled opportunity to capture the shore rental market. The motel consistently operates at 100% capacity during the summertime and maintains a strong 70% booking rate in the offseason, ensuring a steady income stream with a loyal repeat customer base all year round. In 2011 the property underwent upgrades and renovations including new electric, plumbing, stucco, roof, pool, heating/air system, and much more. Don/'t miss out on this one-of-a-kind location and the chance to own a thriving business in the desirable Somers Point area. Franchise can be cancelled at any time without penalty. Training and help will be provided to new owners if needed.