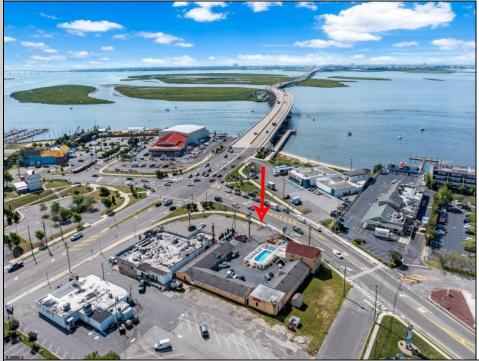

## COMMENTS

Welcome to \"The Passport Inn\" (6 MacArthur Blvd) a rare and exceptional opportunity to own a prime piece of real estate in the highly sought after area of Somers Point, NJ. This unique property features an impressive 8698 square feet of space made up of a 22-unit motel and an additional 3-bed 2-bath apartment, perfect for owner/'s quarters or additional rental/ABNB income. The apartment has always been utilized by the owners who have owned and operated the property for over 30 years. The property boasts a sizable lot measuring 150 x 190 square feet, providing ample space for guests to enjoy. With impressive cash flow over the past 30 years and a desirable location across the street from the renowned Crab Trap restaurant and right over the 9th St bridge leading into Ocean City, this property presents an unparalleled opportunity to capture the shore rental market. The motel consistently operates at 100% capacity during the summertime and maintains a strong 70% booking rate in the offseason, ensuring a steady income stream with a loyal repeat customer base all year round. In 2011 the property underwent upgrades and renovations including new electric, plumbing, stucco, roof, pool, heating/air system, and much more. Don/'t miss out on this one-of-a-kind location and the chance to own a thriving business in the desirable Somers Point area. Franchise can be cancelled at any time without penalty. Training and help will be provided to new owners if needed.