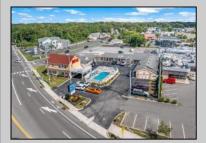

## COMMENTS

Welcome to \"The Passport Inn\" (6 MacArthur Blvd) a rare and exceptional opportunity to own a prime piece of real estate in the highly sought after area of Somers Point, NJ. This unique property features an impressive 8698 square feet of space made up of a 22-unit motel and an additional 3-bed 2-bath apartment, perfect for owner/'s quarters or additional rental/ABNB income. The apartment has always been utilized by the owners who have owned and operated the property for over 30 years. The property boasts a sizable lot measuring 150 x 190 square feet, providing ample space for guests to enjoy. With impressive cash flow over the past 30 years and a desirable location across the street from the renowned Crab Trap restaurant and right over the 9th St bridge leading into Ocean City, this property presents an unparalleled opportunity to capture the shore rental market. The motel consistently operates at 100% capacity during the summertime and maintains a strong 70% booking rate in the offseason, ensuring a steady income stream with a loyal repeat customer base all year round. In 2011 the property underwent upgrades and renovations including new electric, plumbing, stucco, roof, pool, heating/air system, and much more. Don/'t miss out on this one-of-a-kind location and the chance to own a thriving business in the desirable Somers Point area. Franchise can be cancelled at any time without penalty. Training and help will be provided to new owners if needed.