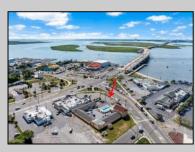

## COMMENTS

Welcome to \"The Passport Inn\" (6 MacArthur Blvd) a rare and exceptional opportunity to own a prime piece of real estate in the highly sought after area of Somers Point, NJ. This unique property features an impressive 8698 square feet of space made up of a 22-unit motel and an additional 3-bed 2-bath apartment, perfect for owner/'s quarters or additional rental/ABNB income. The apartment has always been utilized by the owners who have owned and operated the property for over 30 years. The property boasts a sizable lot measuring 150 x 190 square feet, providing ample space for guests to enjoy. With impressive cash flow over the past 30 years and a desirable location across the street from the renowned Crab Trap restaurant and right over the 9th St bridge leading into Ocean City, this property presents an unparalleled opportunity to capture the shore rental market. The motel consistently operates at 100% capacity during the summertime and maintains a strong 70% booking rate in the offseason, ensuring a steady income stream with a loyal repeat customer base all year round. In 2011 the property underwent upgrades and renovations including new electric, plumbing, stucco, roof, pool, heating/air system, and much more. Don/'t miss out on this one-of-a-kind location and the chance to own a thriving business in the desirable Somers Point area. Franchise can be cancelled at any time without penalty. Training and help will be provided to new owners if needed.