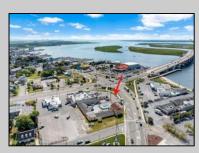

## COMMENTS

Welcome to \"The Passport Inn\" (6 MacArthur Blvd) a rare and exceptional opportunity to own a prime piece of real estate in the highly sought after area of Somers Point, NJ. This unique property features an impressive 8698 square feet of space made up of a 22-unit motel and an additional 3-bed 2-bath apartment, perfect for owner/'s quarters or additional rental/ABNB income. The apartment has always been utilized by the owners who have owned and operated the property for over 30 years. The property boasts a sizable lot measuring 150 x 190 square feet, providing ample space for guests to enjoy. With impressive cash flow over the past 30 years and a desirable location across the street from the renowned Crab Trap restaurant and right over the 9th St bridge leading into Ocean City, this property presents an unparalleled opportunity to capture the shore rental market. The motel consistently operates at 100% capacity during the summertime and maintains a strong 70% booking rate in the offseason, ensuring a steady income stream with a loyal repeat customer base all year round. In 2011 the property underwent upgrades and renovations including new electric, plumbing, stucco, roof, pool, heating/air system, and much more. Don/'t miss out on this one-of-a-kind location and the chance to own a thriving business in the desirable Somers Point area. Franchise can be cancelled at any time without penalty. Training and help will be provided to new owners if needed.