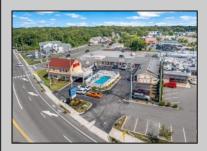

## **COMMENTS**

Welcome to \"The Passport Inn\" (6 MacArthur Blvd) a rare and exceptional opportunity to own a prime piece of real estate in the highly sought after area of Somers Point, NJ. This unique property features an impressive 8698 square feet of space made up of a 22-unit motel and an additional 3-bed 2-bath apartment, perfect for owner\'s quarters or additional rental/ABNB income. The apartment has always been utilized by the owners who have owned and operated the property for over 30 years. The property boasts a sizable lot measuring 150 x 190 square feet, providing ample space for guests to enjoy. With impressive cash flow over the past 30 years and a desirable location across the street from the renowned Crab Trap restaurant and right over the 9th St bridge leading into Ocean City, this property presents an unparalleled opportunity to capture the shore rental market. The motel consistently operates at 100% capacity during the summertime and maintains a strong 70% booking rate in the offseason, ensuring a steady income stream with a loyal repeat customer base all year round. In 2011 the property underwent upgrades and renovations including new electric, plumbing, stucco, roof, pool, heating/air system, and much more. Don\t miss out on this one-of-a-kind location and the chance to own a thriving business in the desirable Somers Point area. Franchise can be cancelled at any time without penalty. Training and help will be provided to new owners if needed.