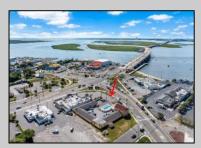

## **COMMENTS**

Welcome to \"The Passport Inn\" (6 MacArthur Blvd) a rare and exceptional opportunity to own a prime piece of real estate in the highly sought after area of Somers Point, NJ. This unique property features an impressive 8698 square feet of space made up of a 22-unit motel and an additional 3-bed 2-bath apartment, perfect for owner\'s quarters or additional rental/ABNB income. The apartment has always been utilized by the owners who have owned and operated the property for over 30 years. The property boasts a sizable lot measuring 150 x 190 square feet, providing ample space for guests to enjoy. With impressive cash flow over the past 30 years and a desirable location across the street from the renowned Crab Trap restaurant and right over the 9th St bridge leading into Ocean City, this property presents an unparalleled opportunity to capture the shore rental market. The motel consistently operates at 100% capacity during the summertime and maintains a strong 70% booking rate in the offseason, ensuring a steady income stream with a loyal repeat customer base all year round. In 2011 the property underwent upgrades and renovations including new electric, plumbing, stucco, roof, pool, heating/air system, and much more. Don\t miss out on this one-of-a-kind location and the chance to own a thriving business in the desirable Somers Point area. Franchise can be cancelled at any time without penalty. Training and help will be provided to new owners if needed.