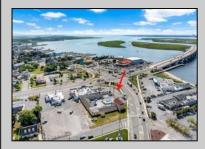

## **COMMENTS**

Welcome to \"The Passport Inn\" (6 MacArthur Blvd) a rare and exceptional opportunity to own a prime piece of real estate in the highly sought after area of Somers Point, NJ. This unique property features an impressive 8698 square feet of space made up of a 22-unit motel and an additional 3-bed 2-bath apartment, perfect for owner\'s quarters or additional rental/ABNB income. The apartment has always been utilized by the owners who have owned and operated the property for over 30 years. The property boasts a sizable lot measuring 150 x 190 square feet, providing ample space for guests to enjoy. With impressive cash flow over the past 30 years and a desirable location across the street from the renowned Crab Trap restaurant and right over the 9th St bridge leading into Ocean City, this property presents an unparalleled opportunity to capture the shore rental market. The motel consistently operates at 100% capacity during the summertime and maintains a strong 70% booking rate in the offseason, ensuring a steady income stream with a loyal repeat customer base all year round. In 2011 the property underwent upgrades and renovations including new electric, plumbing, stucco, roof, pool, heating/air system, and much more. Don\t miss out on this one-of-a-kind location and the chance to own a thriving business in the desirable Somers Point area. Franchise can be cancelled at any time without penalty. Training and help will be provided to new owners if needed.