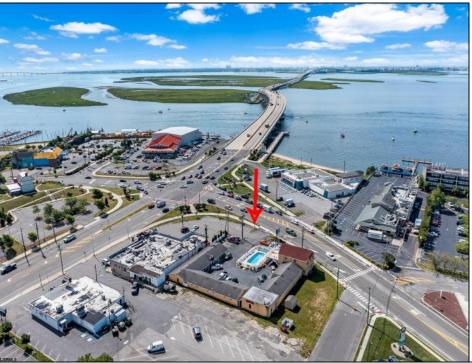

## **COMMENTS**

Welcome to \"The Passport Inn\" (6 MacArthur Blvd) a rare and exceptional opportunity to own a prime piece of real estate in the highly sought after area of Somers Point, NJ. This unique property features an impressive 8698 square feet of space made up of a 22-unit motel and an additional 3-bed 2-bath apartment, perfect for owner\'s quarters or additional rental/ABNB income. The apartment has always been utilized by the owners who have owned and operated the property for over 30 years. The property boasts a sizable lot measuring 150 x 190 square feet, providing ample space for guests to enjoy. With impressive cash flow over the past 30 years and a desirable location across the street from the renowned Crab Trap restaurant and right over the 9th St bridge leading into Ocean City, this property presents an unparalleled opportunity to capture the shore rental market. The motel consistently operates at 100% capacity during the summertime and maintains a strong 70% booking rate in the offseason, ensuring a steady income stream with a loyal repeat customer base all year round. In 2011 the property underwent upgrades and renovations including new electric, plumbing, stucco, roof, pool, heating/air system, and much more. Don\t miss out on this one-of-a-kind location and the chance to own a thriving business in the desirable Somers Point area. Franchise can be cancelled at any time without penalty. Training and help will be provided to new owners if needed.