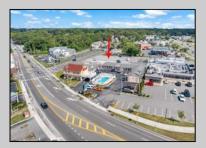

## **COMMENTS**

Welcome to \"The Passport Inn\" (6 MacArthur Blvd) a rare and exceptional opportunity to own a prime piece of real estate in the highly sought after area of Somers Point, NJ. This unique property features an impressive 8698 square feet of space made up of a 22-unit motel and an additional 3-bed 2-bath apartment, perfect for owner\'s quarters or additional rental/ABNB income. The apartment has always been utilized by the owners who have owned and operated the property for over 30 years. The property boasts a sizable lot measuring 150 x 190 square feet, providing ample space for guests to enjoy. With impressive cash flow over the past 30 years and a desirable location across the street from the renowned Crab Trap restaurant and right over the 9th St bridge leading into Ocean City, this property presents an unparalleled opportunity to capture the shore rental market. The motel consistently operates at 100% capacity during the summertime and maintains a strong 70% booking rate in the offseason, ensuring a steady income stream with a loyal repeat customer base all year round. In 2011 the property underwent upgrades and renovations including new electric, plumbing, stucco, roof, pool, heating/air system, and much more. Don\t miss out on this one-of-a-kind location and the chance to own a thriving business in the desirable Somers Point area. Franchise can be cancelled at any time without penalty. Training and help will be provided to new owners if needed.