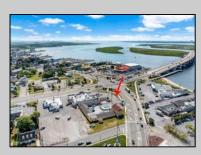

## COMMENTS

Welcome to \"The Passport Inn\" (6 MacArthur Blvd) a rare and exceptional opportunity to own a prime piece of real estate in the highly sought after area of Somers Point, NJ. This unique property features an impressive 8698 square feet of space made up of a 22-unit motel and an additional 3-bed 2-bath apartment, perfect for owner/'s quarters or additional rental/ABNB income. The apartment has always been utilized by the owners who have owned and operated the property for over 30 years. The property boasts a sizable lot measuring 150 x 190 square feet, providing ample space for guests to enjoy. With impressive cash flow over the past 30 years and a desirable location across the street from the renowned Crab Trap restaurant and right over the 9th St bridge leading into Ocean City, this property presents an unparalleled opportunity to capture the shore rental market. The motel consistently operates at 100% capacity during the summertime and maintains a strong 70% booking rate in the offseason, ensuring a steady income stream with a loyal repeat customer base all year round. In 2011 the property underwent upgrades and renovations including new electric, plumbing, stucco, roof, pool, heating/air system, and much more. Don/'t miss out on this one-of-a-kind location and the chance to own a thriving business in the desirable Somers Point area. Franchise can be cancelled at any time without penalty. Training and help will be provided to new owners if needed.