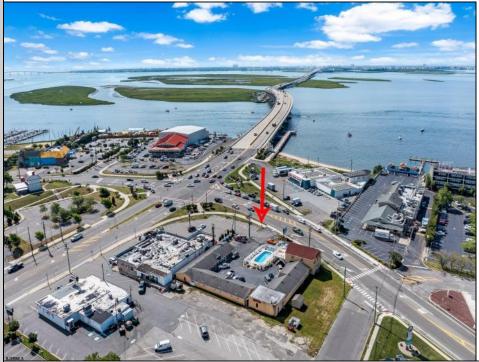

## COMMENTS

Welcome to \"The Passport Inn\" (6 MacArthur Blvd) a rare and exceptional opportunity to own a prime piece of real estate in the highly sought after area of Somers Point, NJ. This unique property features an impressive 8698 square feet of space made up of a 22-unit motel and an additional 3-bed 2-bath apartment, perfect for owner/'s quarters or additional rental/ABNB income. The apartment has always been utilized by the owners who have owned and operated the property for over 30 years. The property boasts a sizable lot measuring 150 x 190 square feet, providing ample space for guests to enjoy. With impressive cash flow over the past 30 years and a desirable location across the street from the renowned Crab Trap restaurant and right over the 9th St bridge leading into Ocean City, this property presents an unparalleled opportunity to capture the shore rental market. The motel consistently operates at 100% capacity during the summertime and maintains a strong 70% booking rate in the offseason, ensuring a steady income stream with a loyal repeat customer base all year round. In 2011 the property underwent upgrades and renovations including new electric, plumbing, stucco, roof, pool, heating/air system, and much more. Don/'t miss out on this one-of-a-kind location and the chance to own a thriving business in the desirable Somers Point area. Franchise can be cancelled at any time without penalty. Training and help will be provided to new owners if needed.