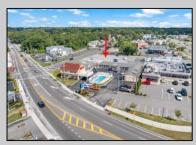

## COMMENTS

Welcome to \"The Passport Inn\" (6 MacArthur Blvd) a rare and exceptional opportunity to own a prime piece of real estate in the highly sought after area of Somers Point, NJ. This unique property features an impressive 8698 square feet of space made up of a 22-unit motel and an additional 3-bed 2-bath apartment, perfect for owner/'s quarters or additional rental/ABNB income. The apartment has always been utilized by the owners who have owned and operated the property for over 30 years. The property boasts a sizable lot measuring 150 x 190 square feet, providing ample space for guests to enjoy. With impressive cash flow over the past 30 years and a desirable location across the street from the renowned Crab Trap restaurant and right over the 9th St bridge leading into Ocean City, this property presents an unparalleled opportunity to capture the shore rental market. The motel consistently operates at 100% capacity during the summertime and maintains a strong 70% booking rate in the offseason, ensuring a steady income stream with a loyal repeat customer base all year round. In 2011 the property underwent upgrades and renovations including new electric, plumbing, stucco, roof, pool, heating/air system, and much more. Don/'t miss out on this one-of-a-kind location and the chance to own a thriving business in the desirable Somers Point area. Franchise can be cancelled at any time without penalty. Training and help will be provided to new owners if needed.