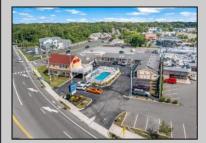

## COMMENTS

Welcome to \"The Passport Inn\" (6 MacArthur Blvd) a rare and exceptional opportunity to own a prime piece of real estate in the highly sought after area of Somers Point, NJ. This unique property features an impressive 8698 square feet of space made up of a 22-unit motel and an additional 3-bed 2-bath apartment, perfect for owner/'s quarters or additional rental/ABNB income. The apartment has always been utilized by the owners who have owned and operated the property for over 30 years. The property boasts a sizable lot measuring 150 x 190 square feet, providing ample space for guests to enjoy. With impressive cash flow over the past 30 years and a desirable location across the street from the renowned Crab Trap restaurant and right over the 9th St bridge leading into Ocean City, this property presents an unparalleled opportunity to capture the shore rental market. The motel consistently operates at 100% capacity during the summertime and maintains a strong 70% booking rate in the offseason, ensuring a steady income stream with a loyal repeat customer base all year round. In 2011 the property underwent upgrades and renovations including new electric, plumbing, stucco, roof, pool, heating/air system, and much more. Don/'t miss out on this one-of-a-kind location and the chance to own a thriving business in the desirable Somers Point area. Franchise can be cancelled at any time without penalty. Training and help will be provided to new owners if needed.