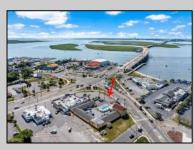

## COMMENTS

Welcome to \"The Passport Inn\" (6 MacArthur Blvd) a rare and exceptional opportunity to own a prime piece of real estate in the highly sought after area of Somers Point, NJ. This unique property features an impressive 8698 square feet of space made up of a 22-unit motel and an additional 3-bed 2-bath apartment, perfect for owner/'s quarters or additional rental/ABNB income. The apartment has always been utilized by the owners who have owned and operated the property for over 30 years. The property boasts a sizable lot measuring 150 x 190 square feet, providing ample space for guests to enjoy. With impressive cash flow over the past 30 years and a desirable location across the street from the renowned Crab Trap restaurant and right over the 9th St bridge leading into Ocean City, this property presents an unparalleled opportunity to capture the shore rental market. The motel consistently operates at 100% capacity during the summertime and maintains a strong 70% booking rate in the offseason, ensuring a steady income stream with a loyal repeat customer base all year round. In 2011 the property underwent upgrades and renovations including new electric, plumbing, stucco, roof, pool, heating/air system, and much more. Don/'t miss out on this one-of-a-kind location and the chance to own a thriving business in the desirable Somers Point area. Franchise can be cancelled at any time without penalty. Training and help will be provided to new owners if needed.