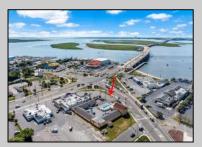

## **COMMENTS**

Welcome to \"The Passport Inn\" (6 MacArthur Blvd) a rare and exceptional opportunity to own a prime piece of real estate in the highly sought after area of Somers Point, NJ. This unique property features an impressive 8698 square feet of space made up of a 22-unit motel and an additional 3-bed 2-bath apartment, perfect for owner\'s quarters or additional rental/ABNB income. The apartment has always been utilized by the owners who have owned and operated the property for over 30 years. The property boasts a sizable lot measuring 150 x 190 square feet, providing ample space for guests to enjoy. With impressive cash flow over the past 30 years and a desirable location across the street from the renowned Crab Trap restaurant and right over the 9th St bridge leading into Ocean City, this property presents an unparalleled opportunity to capture the shore rental market. The motel consistently operates at 100% capacity during the summertime and maintains a strong 70% booking rate in the offseason, ensuring a steady income stream with a loyal repeat customer base all year round. In 2011 the property underwent upgrades and renovations including new electric, plumbing, stucco, roof, pool, heating/air system, and much more. Don\t miss out on this one-of-a-kind location and the chance to own a thriving business in the desirable Somers Point area. Franchise can be cancelled at any time without penalty. Training and help will be provided to new owners if needed.