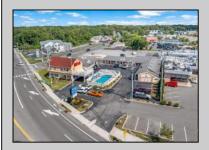

## **COMMENTS**

Welcome to \"The Passport Inn\" (6 MacArthur Blvd) a rare and exceptional opportunity to own a prime piece of real estate in the highly sought after area of Somers Point, NJ. This unique property features an impressive 8698 square feet of space made up of a 22-unit motel and an additional 3-bed 2-bath apartment, perfect for owner\'s quarters or additional rental/ABNB income. The apartment has always been utilized by the owners who have owned and operated the property for over 30 years. The property boasts a sizable lot measuring 150 x 190 square feet, providing ample space for guests to enjoy. With impressive cash flow over the past 30 years and a desirable location across the street from the renowned Crab Trap restaurant and right over the 9th St bridge leading into Ocean City, this property presents an unparalleled opportunity to capture the shore rental market. The motel consistently operates at 100% capacity during the summertime and maintains a strong 70% booking rate in the offseason, ensuring a steady income stream with a loyal repeat customer base all year round. In 2011 the property underwent upgrades and renovations including new electric, plumbing, stucco, roof, pool, heating/air system, and much more. Don\t miss out on this one-of-a-kind location and the chance to own a thriving business in the desirable Somers Point area. Franchise can be cancelled at any time without penalty. Training and help will be provided to new owners if needed.