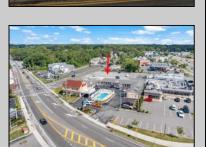

## **COMMENTS**

Welcome to \"The Passport Inn\" (6 MacArthur Blvd) a rare and exceptional opportunity to own a prime piece of real estate in the highly sought after area of Somers Point, NJ. This unique property features an impressive 8698 square feet of space made up of a 22-unit motel and an additional 3-bed 2-bath apartment, perfect for owner\'s quarters or additional rental/ABNB income. The apartment has always been utilized by the owners who have owned and operated the property for over 30 years. The property boasts a sizable lot measuring 150 x 190 square feet, providing ample space for guests to enjoy. With impressive cash flow over the past 30 years and a desirable location across the street from the renowned Crab Trap restaurant and right over the 9th St bridge leading into Ocean City, this property presents an unparalleled opportunity to capture the shore rental market. The motel consistently operates at 100% capacity during the summertime and maintains a strong 70% booking rate in the offseason, ensuring a steady income stream with a loyal repeat customer base all year round. In 2011 the property underwent upgrades and renovations including new electric, plumbing, stucco, roof, pool, heating/air system, and much more. Don\t miss out on this one-of-a-kind location and the chance to own a thriving business in the desirable Somers Point area. Franchise can be cancelled at any time without penalty. Training and help will be provided to new owners if needed.