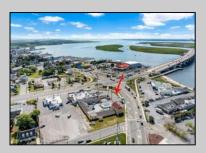

## **COMMENTS**

Welcome to \"The Passport Inn\" (6 MacArthur Blvd) a rare and exceptional opportunity to own a prime piece of real estate in the highly sought after area of Somers Point, NJ. This unique property features an impressive 8698 square feet of space made up of a 22-unit motel and an additional 3-bed 2-bath apartment, perfect for owner\'s quarters or additional rental/ABNB income. The apartment has always been utilized by the owners who have owned and operated the property for over 30 years. The property boasts a sizable lot measuring 150 x 190 square feet, providing ample space for guests to enjoy. With impressive cash flow over the past 30 years and a desirable location across the street from the renowned Crab Trap restaurant and right over the 9th St bridge leading into Ocean City, this property presents an unparalleled opportunity to capture the shore rental market. The motel consistently operates at 100% capacity during the summertime and maintains a strong 70% booking rate in the offseason, ensuring a steady income stream with a loyal repeat customer base all year round. In 2011 the property underwent upgrades and renovations including new electric, plumbing, stucco, roof, pool, heating/air system, and much more. Don\t miss out on this one-of-a-kind location and the chance to own a thriving business in the desirable Somers Point area. Franchise can be cancelled at any time without penalty. Training and help will be provided to new owners if needed.