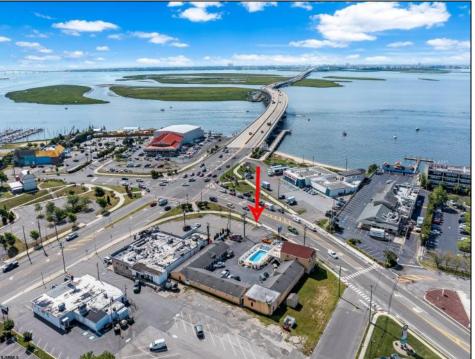

## **COMMENTS**

Welcome to \"The Passport Inn\" (6 MacArthur Blvd) a rare and exceptional opportunity to own a prime piece of real estate in the highly sought after area of Somers Point, NJ. This unique property features an impressive 8698 square feet of space made up of a 22-unit motel and an additional 3-bed 2-bath apartment, perfect for owner\'s quarters or additional rental/ABNB income. The apartment has always been utilized by the owners who have owned and operated the property for over 30 years. The property boasts a sizable lot measuring 150 x 190 square feet, providing ample space for guests to enjoy. With impressive cash flow over the past 30 years and a desirable location across the street from the renowned Crab Trap restaurant and right over the 9th St bridge leading into Ocean City, this property presents an unparalleled opportunity to capture the shore rental market. The motel consistently operates at 100% capacity during the summertime and maintains a strong 70% booking rate in the offseason, ensuring a steady income stream with a loyal repeat customer base all year round. In 2011 the property underwent upgrades and renovations including new electric, plumbing, stucco, roof, pool, heating/air system, and much more. Don\t miss out on this one-of-a-kind location and the chance to own a thriving business in the desirable Somers Point area. Franchise can be cancelled at any time without penalty. Training and help will be provided to new owners if needed.