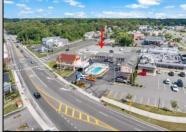

## **COMMENTS**

Welcome to \"The Passport Inn\" (6 MacArthur Blvd) a rare and exceptional opportunity to own a prime piece of real estate in the highly sought after area of Somers Point, NJ. This unique property features an impressive 8698 square feet of space made up of a 22-unit motel and an additional 3-bed 2-bath apartment, perfect for owner\'s quarters or additional rental/ABNB income. The apartment has always been utilized by the owners who have owned and operated the property for over 30 years. The property boasts a sizable lot measuring 150 x 190 square feet, providing ample space for guests to enjoy. With impressive cash flow over the past 30 years and a desirable location across the street from the renowned Crab Trap restaurant and right over the 9th St bridge leading into Ocean City, this property presents an unparalleled opportunity to capture the shore rental market. The motel consistently operates at 100% capacity during the summertime and maintains a strong 70% booking rate in the offseason, ensuring a steady income stream with a loyal repeat customer base all year round. In 2011 the property underwent upgrades and renovations including new electric, plumbing, stucco, roof, pool, heating/air system, and much more. Don\t miss out on this one-of-a-kind location and the chance to own a thriving business in the desirable Somers Point area. Franchise can be cancelled at any time without penalty. Training and help will be provided to new owners if needed.