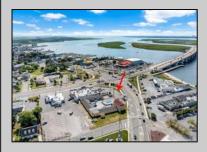

## **COMMENTS**

Welcome to \"The Passport Inn\" (6 MacArthur Blvd) a rare and exceptional opportunity to own a prime piece of real estate in the highly sought after area of Somers Point, NJ. This unique property features an impressive 8698 square feet of space made up of a 22-unit motel and an additional 3-bed 2-bath apartment, perfect for owner\'s quarters or additional rental/ABNB income. The apartment has always been utilized by the owners who have owned and operated the property for over 30 years. The property boasts a sizable lot measuring 150 x 190 square feet, providing ample space for guests to enjoy. With impressive cash flow over the past 30 years and a desirable location across the street from the renowned Crab Trap restaurant and right over the 9th St bridge leading into Ocean City, this property presents an unparalleled opportunity to capture the shore rental market. The motel consistently operates at 100% capacity during the summertime and maintains a strong 70% booking rate in the offseason, ensuring a steady income stream with a loyal repeat customer base all year round. In 2011 the property underwent upgrades and renovations including new electric, plumbing, stucco, roof, pool, heating/air system, and much more. Don\t miss out on this one-of-a-kind location and the chance to own a thriving business in the desirable Somers Point area. Franchise can be cancelled at any time without penalty. Training and help will be provided to new owners if needed.