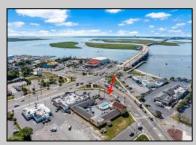

## **COMMENTS**

Welcome to \"The Passport Inn\" (6 MacArthur Blvd) a rare and exceptional opportunity to own a prime piece of real estate in the highly sought after area of Somers Point, NJ. This unique property features an impressive 8698 square feet of space made up of a 22-unit motel and an additional 3-bed 2-bath apartment, perfect for owner\'s quarters or additional rental/ABNB income. The apartment has always been utilized by the owners who have owned and operated the property for over 30 years. The property boasts a sizable lot measuring 150 x 190 square feet, providing ample space for guests to enjoy. With impressive cash flow over the past 30 years and a desirable location across the street from the renowned Crab Trap restaurant and right over the 9th St bridge leading into Ocean City, this property presents an unparalleled opportunity to capture the shore rental market. The motel consistently operates at 100% capacity during the summertime and maintains a strong 70% booking rate in the offseason, ensuring a steady income stream with a loyal repeat customer base all year round. In 2011 the property underwent upgrades and renovations including new electric, plumbing, stucco, roof, pool, heating/air system, and much more. Don\t miss out on this one-of-a-kind location and the chance to own a thriving business in the desirable Somers Point area. Franchise can be cancelled at any time without penalty. Training and help will be provided to new owners if needed.