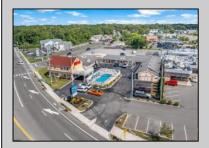

## **COMMENTS**

Welcome to \"The Passport Inn\" (6 MacArthur Blvd) a rare and exceptional opportunity to own a prime piece of real estate in the highly sought after area of Somers Point, NJ. This unique property features an impressive 8698 square feet of space made up of a 22-unit motel and an additional 3-bed 2-bath apartment, perfect for owner\'s quarters or additional rental/ABNB income. The apartment has always been utilized by the owners who have owned and operated the property for over 30 years. The property boasts a sizable lot measuring 150 x 190 square feet, providing ample space for guests to enjoy. With impressive cash flow over the past 30 years and a desirable location across the street from the renowned Crab Trap restaurant and right over the 9th St bridge leading into Ocean City, this property presents an unparalleled opportunity to capture the shore rental market. The motel consistently operates at 100% capacity during the summertime and maintains a strong 70% booking rate in the offseason, ensuring a steady income stream with a loyal repeat customer base all year round. In 2011 the property underwent upgrades and renovations including new electric, plumbing, stucco, roof, pool, heating/air system, and much more. Don\t miss out on this one-of-a-kind location and the chance to own a thriving business in the desirable Somers Point area. Franchise can be cancelled at any time without penalty. Training and help will be provided to new owners if needed.