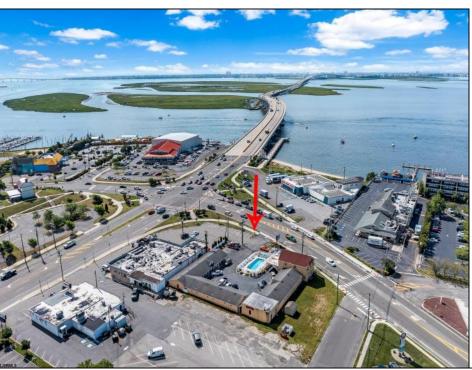

## **COMMENTS**

Welcome to \"The Passport Inn\" (6 MacArthur Blvd) a rare and exceptional opportunity to own a prime piece of real estate in the highly sought after area of Somers Point, NJ. This unique property features an impressive 8698 square feet of space made up of a 22-unit motel and an additional 3-bed 2-bath apartment, perfect for owner\'s quarters or additional rental/ABNB income. The apartment has always been utilized by the owners who have owned and operated the property for over 30 years. The property boasts a sizable lot measuring 150 x 190 square feet, providing ample space for guests to enjoy. With impressive cash flow over the past 30 years and a desirable location across the street from the renowned Crab Trap restaurant and right over the 9th St bridge leading into Ocean City, this property presents an unparalleled opportunity to capture the shore rental market. The motel consistently operates at 100% capacity during the summertime and maintains a strong 70% booking rate in the offseason, ensuring a steady income stream with a loyal repeat customer base all year round. In 2011 the property underwent upgrades and renovations including new electric, plumbing, stucco, roof, pool, heating/air system, and much more. Don\t miss out on this one-of-a-kind location and the chance to own a thriving business in the desirable Somers Point area. Franchise can be cancelled at any time without penalty. Training and help will be provided to new owners if needed.