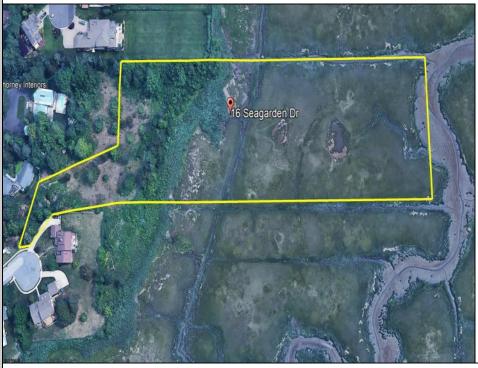

Berger Realty, Inc. 3160 Asbury Avenue Ocean City, NJ 08226 1-877-237-4371 / 609-399-0076 info@bergerrealty.com

16-18 Seagarden Linwood, NJ 08221

Asking \$499,000.00

## COMMENTS

Beautiful waterfront lots on the Gold Coast, overlooking the meadows. Previously approved for 2 lot subdivision. Enjoy the sunrise and sunset vistas in this exclusive oasis. Private access to all of nature\'s glory, including the bird migration. Do not miss out on this opportunity! All showings MUST be accompanied by LA.