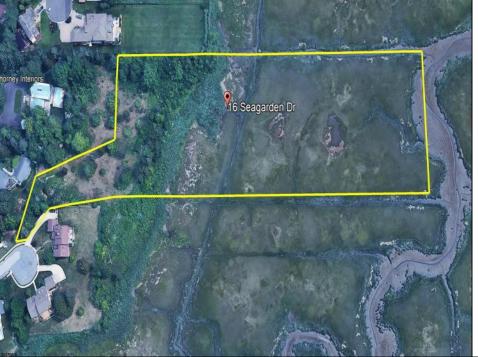

Berger Realty, Inc. 3160 Asbury Avenue Ocean City, NJ 08226 1-877-237-4371 / 609-399-0076 info@bergerrealty.com

16-18 Seagarden Linwood, NJ 08221

Asking \$499,000.00

## **COMMENTS**

Beautiful waterfront lots on the Gold Coast, overlooking the meadows. Previously approved for 2 lot subdivision. Enjoy the sunrise and sunset vistas in this exclusive oasis. Private access to all of nature\'s glory, including the bird migration. Do not miss out on this opportunity! All showings MUST be accompanied by LA.