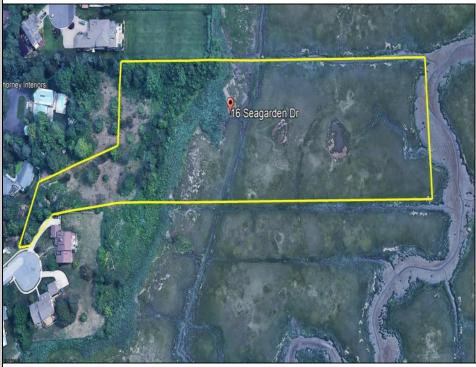

Berger Realty, Inc. 3160 Asbury Avenue Ocean City, NJ 08226 1-877-237-4371 / 609-399-0076 info@bergerrealty.com

16-18 Seagarden Linwood, NJ 08221

Asking \$499,000.00

## COMMENTS

Beautiful waterfront lots on the Gold Coast, overlooking the meadows. Previously approved for 2 lot subdivision. Enjoy the sunrise and sunset vistas in this exclusive oasis. Private access to all of nature\'s glory, including the bird migration. Do not miss out on this opportunity! All showings MUST be accompanied by LA.