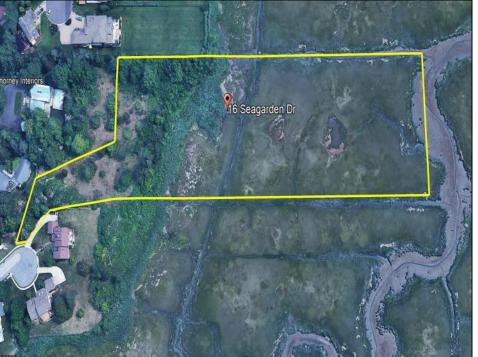

## **COMMENTS**

Beautiful waterfront lots on the Gold Coast, overlooking the meadows. Previously approved for 2 lot subdivision. Enjoy the sunrise and sunset vistas in this exclusive oasis. Private access to all of nature\'s glory, including the bird migration. Do not miss out on this opportunity! All showings MUST be accompanied by LA.