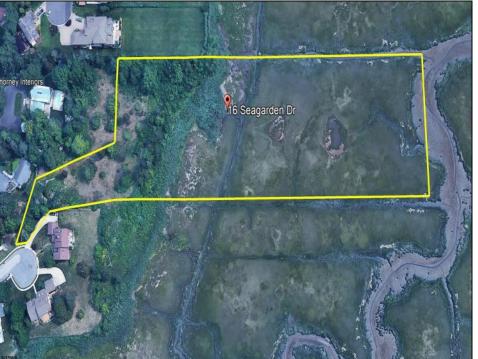

Berger Realty, Inc. 3160 Asbury Avenue Ocean City, NJ 08226 1-877-237-4371 / 609-399-0076 ☑ info@bergerrealty.com

16-18 Seagarden Linwood, NJ 08221

Asking \$499,000.00

## **COMMENTS**

Beautiful waterfront lots on the Gold Coast, overlooking the meadows. Previously approved for 2 lot subdivision. Enjoy the sunrise and sunset vistas in this exclusive oasis. Private access to all of nature\'s glory, including the bird migration. Do not miss out on this opportunity! All showings MUST be accompanied by LA.