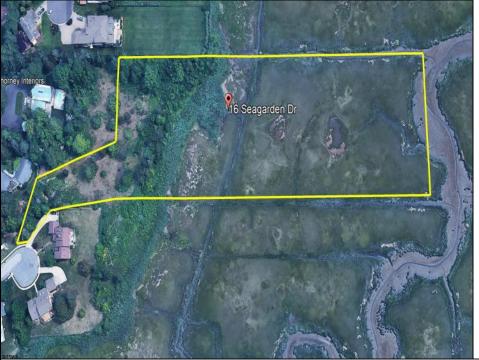

## **COMMENTS**

Beautiful waterfront lots on the Gold Coast, overlooking the meadows. Previously approved for 2 lot subdivision. Enjoy the sunrise and sunset vistas in this exclusive oasis. Private access to all of nature\'s glory, including the bird migration. Do not miss out on this opportunity! All showings MUST be accompanied by LA.