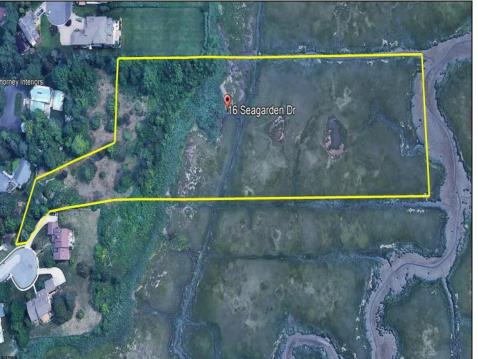

## **COMMENTS**

Beautiful waterfront lots on the Gold Coast, overlooking the meadows. Previously approved for 2 lot subdivision. Enjoy the sunrise and sunset vistas in this exclusive oasis. Private access to all of nature\'s glory, including the bird migration. Do not miss out on this opportunity! All showings MUST be accompanied by LA.