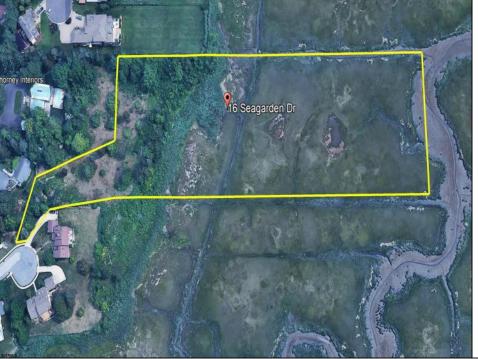

Berger Realty, Inc. 3160 Asbury Avenue Ocean City, NJ 08226 1-877-237-4371 / 609-399-0076 ☑ info@bergerrealty.com

16-18 Seagarden Linwood, NJ 08221

Asking \$499,000.00

## **COMMENTS**

Beautiful waterfront lots on the Gold Coast, overlooking the meadows. Previously approved for 2 lot subdivision. Enjoy the sunrise and sunset vistas in this exclusive oasis. Private access to all of nature\'s glory, including the bird migration. Do not miss out on this opportunity! All showings MUST be accompanied by LA.