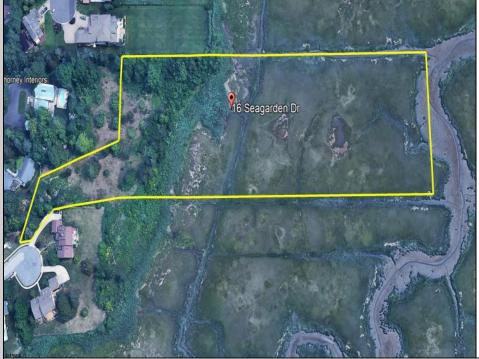

## **COMMENTS**

Beautiful waterfront lots on the Gold Coast, overlooking the meadows. Previously approved for 2 lot subdivision. Enjoy the sunrise and sunset vistas in this exclusive oasis. Private access to all of nature\'s glory, including the bird migration. Do not miss out on this opportunity! All showings MUST be accompanied by LA.