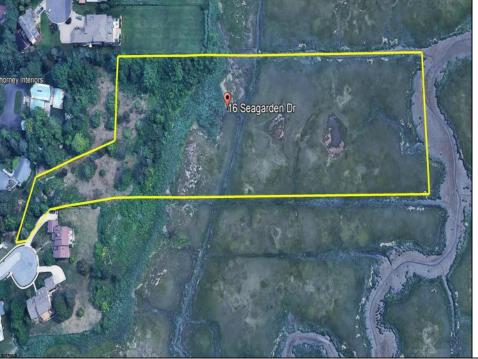

Berger Realty, Inc. 3160 Asbury Avenue Ocean City, NJ 08226 1-877-237-4371 / 609-399-0076 info@bergerrealty.com

16-18 Seagarden Linwood, NJ 08221

Asking \$499,000.00

## **COMMENTS**

Beautiful waterfront lots on the Gold Coast, overlooking the meadows. Previously approved for 2 lot subdivision. Enjoy the sunrise and sunset vistas in this exclusive oasis. Private access to all of nature\'s glory, including the bird migration. Do not miss out on this opportunity! All showings MUST be accompanied by LA.