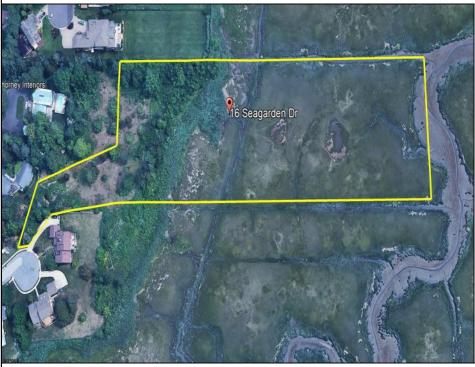

Berger Realty, Inc. 3160 Asbury Avenue Ocean City, NJ 08226 1-877-237-4371 / 609-399-0076 info@bergerrealty.com

16-18 Seagarden Linwood, NJ 08221

Asking \$499,000.00

## COMMENTS

Beautiful waterfront lots on the Gold Coast, overlooking the meadows. Previously approved for 2 lot subdivision. Enjoy the sunrise and sunset vistas in this exclusive oasis. Private access to all of nature\'s glory, including the bird migration. Do not miss out on this opportunity! All showings MUST be accompanied by LA.