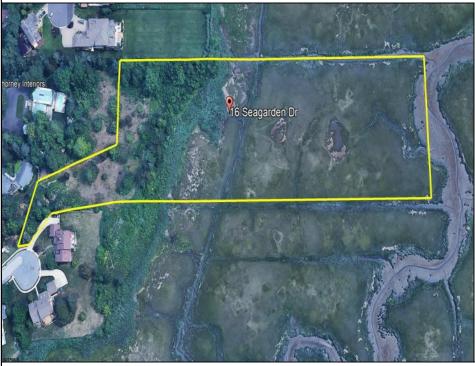

Berger Realty, Inc. 3160 Asbury Avenue Ocean City, NJ 08226 1-877-237-4371 / 609-399-0076 info@bergerrealty.com

16-18 Seagarden Linwood, NJ 08221

Asking \$499,000.00

## COMMENTS

Beautiful waterfront lots on the Gold Coast, overlooking the meadows. Previously approved for 2 lot subdivision. Enjoy the sunrise and sunset vistas in this exclusive oasis. Private access to all of nature\'s glory, including the bird migration. Do not miss out on this opportunity! All showings MUST be accompanied by LA.