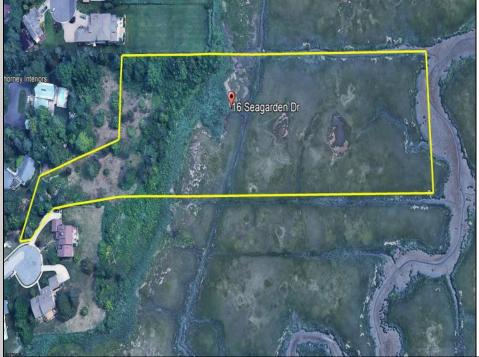

## **COMMENTS**

Beautiful waterfront lots on the Gold Coast, overlooking the meadows. Previously approved for 2 lot subdivision. Enjoy the sunrise and sunset vistas in this exclusive oasis. Private access to all of nature\'s glory, including the bird migration. Do not miss out on this opportunity! All showings MUST be accompanied by LA.