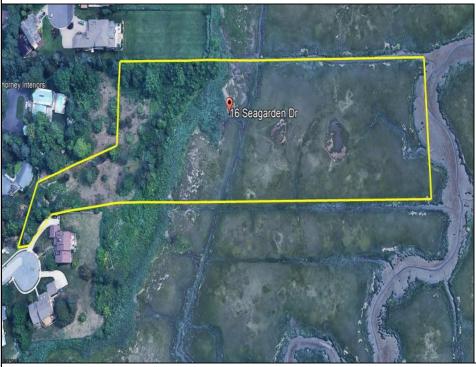

Berger Realty, Inc. 3160 Asbury Avenue Ocean City, NJ 08226 1-877-237-4371 / 609-399-0076 info@bergerrealty.com

16-18 Seagarden Linwood, NJ 08221

Asking \$499,000.00

## COMMENTS

Beautiful waterfront lots on the Gold Coast, overlooking the meadows. Previously approved for 2 lot subdivision. Enjoy the sunrise and sunset vistas in this exclusive oasis. Private access to all of nature\'s glory, including the bird migration. Do not miss out on this opportunity! All showings MUST be accompanied by LA.