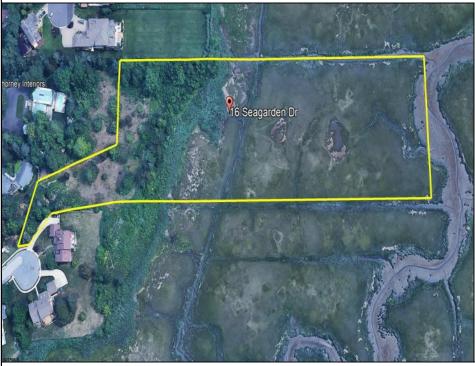

## COMMENTS

Beautiful waterfront lots on the Gold Coast, overlooking the meadows. Previously approved for 2 lot subdivision. Enjoy the sunrise and sunset vistas in this exclusive oasis. Private access to all of nature\'s glory, including the bird migration. Do not miss out on this opportunity! All showings MUST be accompanied by LA.