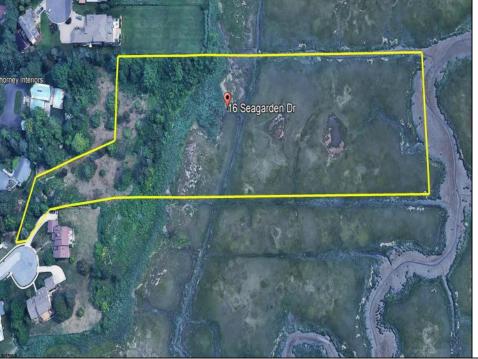

## **COMMENTS**

Beautiful waterfront lots on the Gold Coast, overlooking the meadows. Previously approved for 2 lot subdivision. Enjoy the sunrise and sunset vistas in this exclusive oasis. Private access to all of nature\'s glory, including the bird migration. Do not miss out on this opportunity! All showings MUST be accompanied by LA.