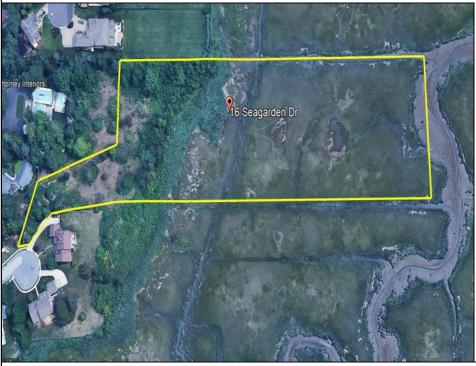

## COMMENTS

Beautiful waterfront lots on the Gold Coast, overlooking the meadows. Previously approved for 2 lot subdivision. Enjoy the sunrise and sunset vistas in this exclusive oasis. Private access to all of nature\'s glory, including the bird migration. Do not miss out on this opportunity! All showings MUST be accompanied by LA.