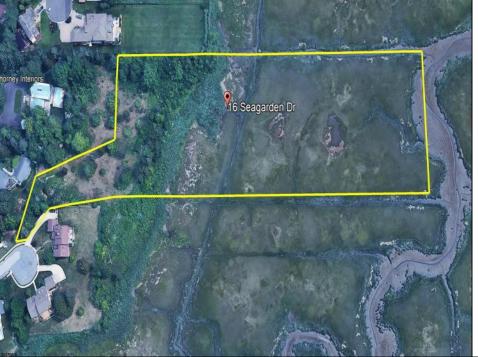

## **COMMENTS**

Beautiful waterfront lots on the Gold Coast, overlooking the meadows. Previously approved for 2 lot subdivision. Enjoy the sunrise and sunset vistas in this exclusive oasis. Private access to all of nature\'s glory, including the bird migration. Do not miss out on this opportunity! All showings MUST be accompanied by LA.