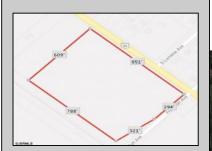

## **COMMENTS**

Amazing location and opportunity to develop in Galloway Township on the Heavily Traveled White Horse Pike. Highway Commercial 2 District, this lot is zoned to build anything from restaurants, car dealerships, department stores, commercial recreation parks, personal service shops, business offices, bakeries, grocery stores, hotels, and more...this lot is full of potential! Call for more info.