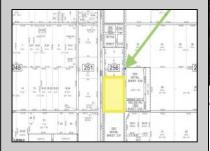

## **COMMENTS**

Amazing location and opportunity to develop in Galloway Township on the Heavily Traveled White Horse Pike. Highway Commercial 2 District, this lot is zoned to build anything from restaurants, car dealerships, department stores, commercial recreation parks, personal service shops, business offices, bakeries, grocery stores, hotels, and more...this lot is full of potential! Call for more info.