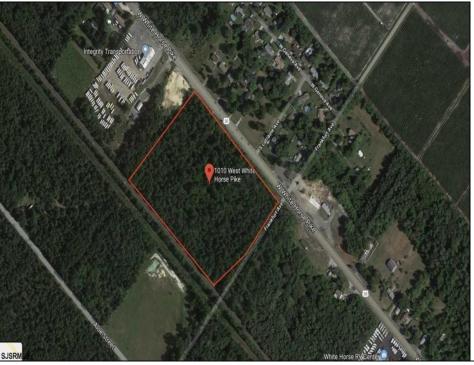

## **COMMENTS**

Amazing location and opportunity to develop in Galloway Township on the Heavily Traveled White Horse Pike. Highway Commercial 2 District, this lot is zoned to build anything from restaurants, car dealerships, department stores, commercial recreation parks, personal service shops, business offices, bakeries, grocery stores, hotels, and more...this lot is full of potential! Call for more info.