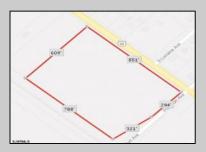

## **COMMENTS**

Amazing location and opportunity to develop in Galloway Township on the Heavily Traveled White Horse Pike. Highway Commercial 2 District, this lot is zoned to build anything from restaurants, car dealerships, department stores, commercial recreation parks, personal service shops, business offices, bakeries, grocery stores, hotels, and more...this lot is full of potential! Call for more info.