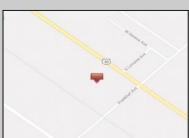

## **COMMENTS**

Amazing location and opportunity to develop in Galloway Township on the Heavily Traveled White Horse Pike. Highway Commercial 2 District, this lot is zoned to build anything from restaurants, car dealerships, department stores, commercial recreation parks, personal service shops, business offices, bakeries, grocery stores, hotels, and more...this lot is full of potential! Call for more info.