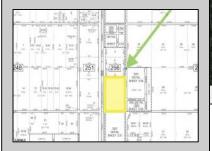

## **COMMENTS**

Amazing location and opportunity to develop in Galloway Township on the Heavily Traveled White Horse Pike. Highway Commercial 2 District, this lot is zoned to build anything from restaurants, car dealerships, department stores, commercial recreation parks, personal service shops, business offices, bakeries, grocery stores, hotels, and more...this lot is full of potential! Call for more info.