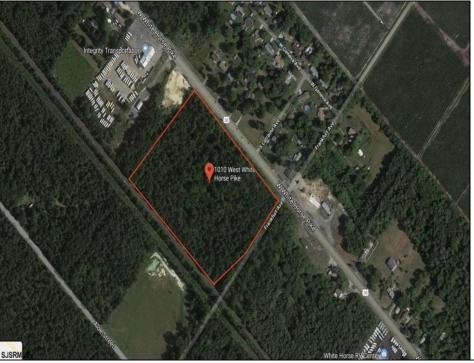

Berger Realty, Inc. 3160 Asbury Avenue Ocean City, NJ 08226 1-877-237-4371 / 609-399-0076 info@bergerrealty.com

info@bergerrealty

1010 White Horse Galloway Township, NJ 08215

Asking \$89,900.00

## **COMMENTS**

Amazing location and opportunity to develop in Galloway Township on the Heavily Traveled White Horse Pike. Highway Commercial 2 District, this lot is zoned to build anything from restaurants, car dealerships, department stores, commercial recreation parks, personal service shops, business offices, bakeries, grocery stores, hotels, and more...this lot is full of potential! Call for more info.