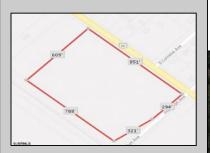

## **COMMENTS**

Amazing location and opportunity to develop in Galloway Township on the Heavily Traveled White Horse Pike. Highway Commercial 2 District, this lot is zoned to build anything from restaurants, car dealerships, department stores, commercial recreation parks, personal service shops, business offices, bakeries, grocery stores, hotels, and more...this lot is full of potential! Call for more info.