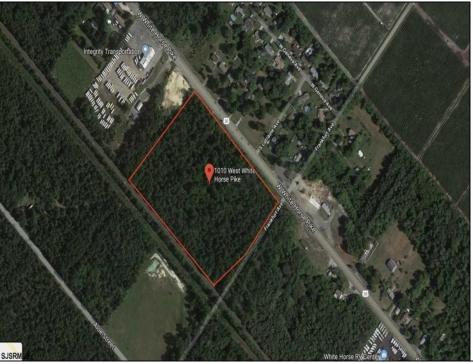

Berger Realty, Inc. 3160 Asbury Avenue Ocean City, NJ 08226 1-877-237-4371 / 609-399-0076 info@bergerrealty.com

info@bergerrealty

1010 White Horse Galloway Township, NJ 08215

Asking \$89,900.00

## **COMMENTS**

Amazing location and opportunity to develop in Galloway Township on the Heavily Traveled White Horse Pike. Highway Commercial 2 District, this lot is zoned to build anything from restaurants, car dealerships, department stores, commercial recreation parks, personal service shops, business offices, bakeries, grocery stores, hotels, and more...this lot is full of potential! Call for more info.