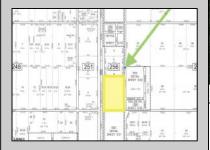

## **COMMENTS**

Amazing location and opportunity to develop in Galloway Township on the Heavily Traveled White Horse Pike. Highway Commercial 2 District, this lot is zoned to build anything from restaurants, car dealerships, department stores, commercial recreation parks, personal service shops, business offices, bakeries, grocery stores, hotels, and more...this lot is full of potential! Call for more info.