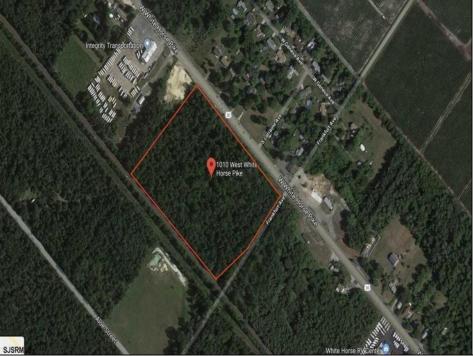

## COMMENTS

Amazing location and opportunity to develop in Galloway Township on the Heavily Traveled White Horse Pike. Highway Commercial 2 District, this lot is zoned to build anything from restaurants, car dealerships, department stores, commercial recreation parks, personal service shops, business offices, bakeries, grocery stores, hotels, and more...this lot is full of potential! Call for more info.