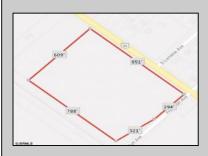

## COMMENTS

Amazing location and opportunity to develop in Galloway Township on the Heavily Traveled White Horse Pike. Highway Commercial 2 District, this lot is zoned to build anything from restaurants, car dealerships, department stores, commercial recreation parks, personal service shops, business offices, bakeries, grocery stores, hotels, and more...this lot is full of potential! Call for more info.