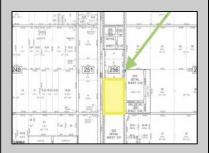

## COMMENTS

Amazing location and opportunity to develop in Galloway Township on the Heavily Traveled White Horse Pike. Highway Commercial 2 District, this lot is zoned to build anything from restaurants, car dealerships, department stores, commercial recreation parks, personal service shops, business offices, bakeries, grocery stores, hotels, and more...this lot is full of potential! Call for more info.