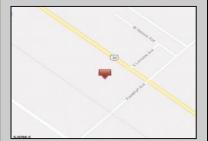

## COMMENTS

Amazing location and opportunity to develop in Galloway Township on the Heavily Traveled White Horse Pike. Highway Commercial 2 District, this lot is zoned to build anything from restaurants, car dealerships, department stores, commercial recreation parks, personal service shops, business offices, bakeries, grocery stores, hotels, and more...this lot is full of potential! Call for more info.