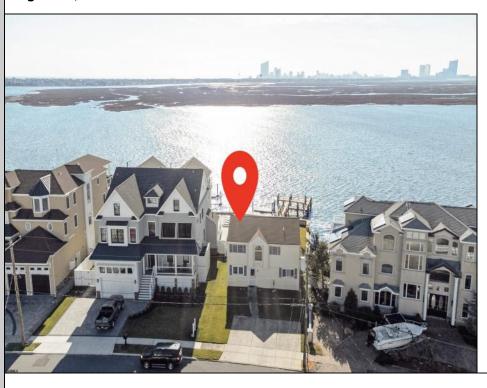

## **COMMENTS**

Bayfront in Brigantine! A rare find for sure. Build your dream Bayfront home on this incredible lot on West Shore Drive with amazing 180\* water views. The lot protrudes out into the water creating your own peninsula and providing for unobstructed water and Atlantic City skyline views. The home is certainly livable fir this summer but the best use is to build your own custom Bayfront Beauty.