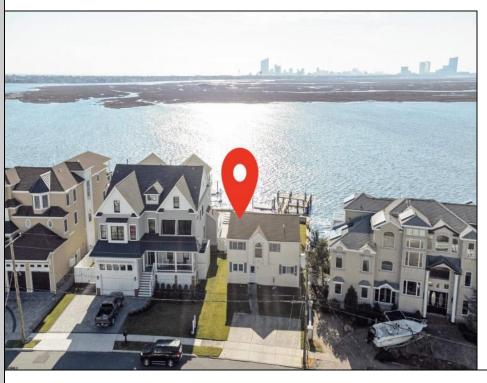

## **COMMENTS**

Bayfront in Brigantine! A rare find for sure. Build your dream Bayfront home on this incredible lot on West Shore Drive with amazing 180\* water views. The lot protrudes out into the water creating your own peninsula and providing for unobstructed water and Atlantic City skyline views. Live in and plan your future custom home.