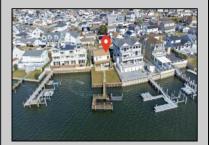

## **COMMENTS**

Bayfront in Brigantine! A rare find for sure. Build your dream Bayfront home on this incredible lot on West Shore Drive with amazing 180\* water views. The lot protrudes out into the water creating your own peninsula and providing for unobstructed water and Atlantic City skyline views. Live in and plan your future custom home.