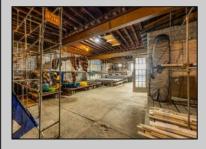

## **COMMENTS**

\*\*PRICE IMPROVEMENT\*\* At approximately 5,500 sq. ft., this is one of the largest warehouses on the island, with a versatile layout to accommodate almost any business or businesses. The back garage boast 2,000 sq. ft with high ceilings and overhead garage door access. The upstairs and front downstairs units are each comprised of approximately 1,750 sq. ft. A few of the possibilities are a large office, gym or storage facility; this is a truly unique property that needs to been seen in person to appreciate. Property being sold \"as is\".