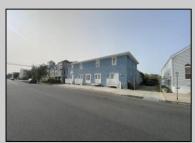

## **COMMENTS**

\*\*PRICE IMPROVEMENT\*\* At approximately 5,500 sq. ft., this is one of the largest warehouses on the island, with a versatile layout to accommodate almost any business or businesses. The back garage boast 2,000 sq. ft with high ceilings and overhead garage door access. The upstairs and front downstairs units are each comprised of approximately 1,750 sq. ft. A few of the possibilities are a large office, gym or storage facility; this is a truly unique property that needs to been seen in person to appreciate. Property being sold \"as is\".