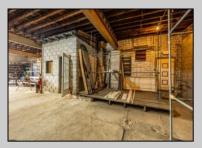

## **COMMENTS**

\*\*PRICE IMPROVEMENT\*\* At approximately 5,500 sq. ft., this is one of the largest warehouses on the island, with a versatile layout to accommodate almost any business or businesses. The back garage boast 2,000 sq. ft with high ceilings and overhead garage door access. The upstairs and front downstairs units are each comprised of approximately 1,750 sq. ft. A few of the possibilities are a large office, gym or storage facility; this is a truly unique property that needs to been seen in person to appreciate. Property being sold \"as is\".