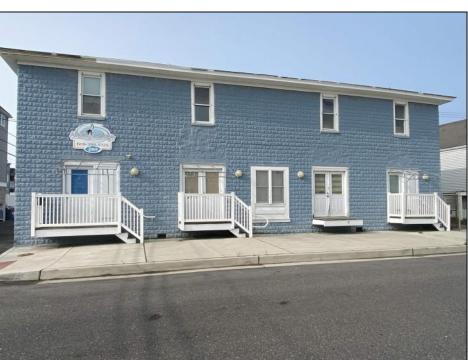

## **COMMENTS**

\*\*PRICE IMPROVEMENT\*\* At approximately 5,500 sq. ft., this is one of the largest warehouses on the island, with a versatile layout to accommodate almost any business or businesses. The back garage boast 2,000 sq. ft with high ceilings and overhead garage door access. The upstairs and front downstairs units are each comprised of approximately 1,750 sq. ft. A few of the possibilities are a large office, gym or storage facility; this is a truly unique property that needs to been seen in person to appreciate. Property being sold \"as is\".