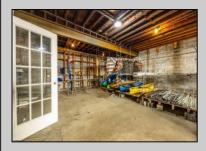

## **COMMENTS**

\*\*PRICE IMPROVEMENT\*\* At approximately 5,500 sq. ft., this is one of the largest warehouses on the island, with a versatile layout to accommodate almost any business or businesses. The back garage boast 2,000 sq. ft with high ceilings and overhead garage door access. The upstairs and front downstairs units are each comprised of approximately 1,750 sq. ft. A few of the possibilities are a large office, gym or storage facility; this is a truly unique property that needs to been seen in person to appreciate. Property being sold \"as is\".