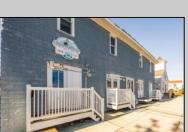

## **COMMENTS**

\*\*PRICE IMPROVEMENT\*\* At approximately 5,500 sq. ft., this is one of the largest warehouses on the island, with a versatile layout to accommodate almost any business or businesses. The back garage boast 2,000 sq. ft with high ceilings and overhead garage door access. The upstairs and front downstairs units are each comprised of approximately 1,750 sq. ft. A few of the possibilities are a large office, gym or storage facility; this is a truly unique property that needs to been seen in person to appreciate. Property being sold \"as is\".