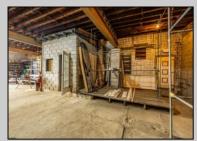

## COMMENTS

\*\*PRICE IMPROVEMENT\*\* At approximately 5,500 sq. ft., this is one of the largest warehouses on the island, with a versatile layout to accommodate almost any business or businesses. The back garage boast 2,000 sq. ft with high ceilings and overhead garage door access. The upstairs and front downstairs units are each comprised of approximately 1,750 sq. ft. A few of the possibilities are a large office, gym or storage facility; this is a truly unique property that needs to been seen in person to appreciate. Property being sold \"as is\". **PROPERTY DETAILS** 