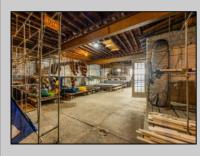

## COMMENTS

\*\*PRICE IMPROVEMENT\*\* At approximately 5,500 sq. ft., this is one of the largest warehouses on the island, with a versatile layout to accommodate almost any business or businesses. The back garage boast 2,000 sq. ft with high ceilings and overhead garage door access. The upstairs and front downstairs units are each comprised of approximately 1,750 sq. ft. A few of the possibilities are a large office, gym or storage facility; this is a truly unique property that needs to been seen in person to appreciate. Property being sold \"as is\". **PROPERTY DETAILS** 