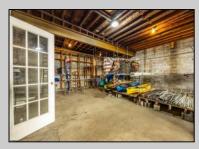

## COMMENTS

\*\*PRICE IMPROVEMENT\*\* At approximately 5,500 sq. ft., this is one of the largest warehouses on the island, with a versatile layout to accommodate almost any business or businesses. The back garage boast 2,000 sq. ft with high ceilings and overhead garage door access. The upstairs and front downstairs units are each comprised of approximately 1,750 sq. ft. A few of the possibilities are a large office, gym or storage facility; this is a truly unique property that needs to been seen in person to appreciate. Property being sold \"as is\". **PROPERTY DETAILS** 