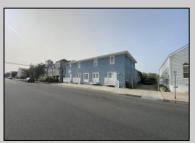

## COMMENTS

\*\*PRICE IMPROVEMENT\*\* At approximately 5,500 sq. ft., this is one of the largest warehouses on the island, with a versatile layout to accommodate almost any business or businesses. The back garage boast 2,000 sq. ft with high ceilings and overhead garage door access. The upstairs and front downstairs units are each comprised of approximately 1,750 sq. ft. A few of the possibilities are a large office, gym or storage facility; this is a truly unique property that needs to been seen in person to appreciate. Property being sold \"as is\". **PROPERTY DETAILS** 