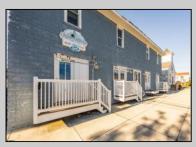

## COMMENTS

\*\*PRICE IMPROVEMENT\*\* At approximately 5,500 sq. ft., this is one of the largest warehouses on the island, with a versatile layout to accommodate almost any business or businesses. The back garage boast 2,000 sq. ft with high ceilings and overhead garage door access. The upstairs and front downstairs units are each comprised of approximately 1,750 sq. ft. A few of the possibilities are a large office, gym or storage facility; this is a truly unique property that needs to been seen in person to appreciate. Property being sold \"as is\". **PROPERTY DETAILS** 