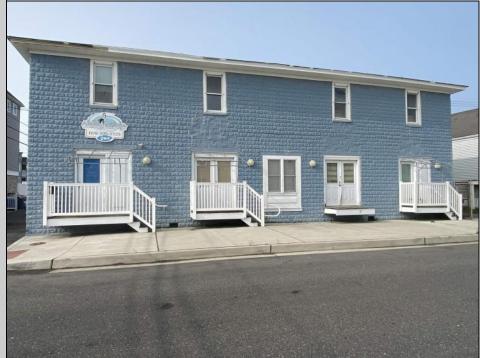

## COMMENTS

\*\*PRICE IMPROVEMENT\*\* At approximately 5,500 sq. ft., this is one of the largest warehouses on the island, with a versatile layout to accommodate almost any business or businesses. The back garage boast 2,000 sq. ft with high ceilings and overhead garage door access. The upstairs and front downstairs units are each comprised of approximately 1,750 sq. ft. A few of the possibilities are a large office, gym or storage facility; this is a truly unique property that needs to been seen in person to appreciate. Property being sold \"as is\". **PROPERTY DETAILS** 