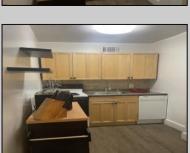

## **COMMENTS**

Seller is reducing unit, at a hot, sizzling summer deal! Just pack your bags, have a blast summer 2024! This unit has brand new flooring, a super.nice kitchen & a gorgeous tiled bathroom, needs no renovations. Warwick is an ocean, beachfront condominium, located on boardwalk, in a quite residential area, aka Chelsea, Atlantic City... close to casino & entertainment, yet, not in the city! Warwick boost an Olympic Size Pool, BEST Pool On Island. Now is the perfect time to buy this unit. At this price, you can own a condo on of the Atlantic Ocean beach. All utilities, air conditioning, heat & electric included in the HOA fee\* see agent remark for additional details. Love Where You Live At The South Jersey Shore;)