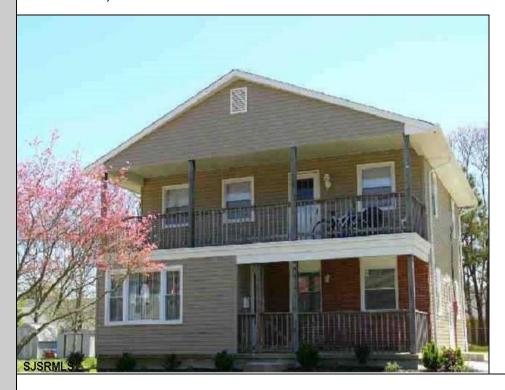

## 11 CRESTMONT DRIVE Somers Point, NJ 08244

Asking \$424,900.00

## **COMMENTS**

SPACIOUS DUPLEX WITH 2 BEDROOMS AND 1 BATH ON EACH LEVEL AND SEPARATE METERS IN A GREAT SOMERS POINT LOCATION MINUTES FROM OCEAN CITY. TENANT ON FIRST FLOOR.

| PROPERTY DETAILS |               |             |              |  |
|------------------|---------------|-------------|--------------|--|
| OutsideFeatures  | ParkingGarage | OtherRooms  | Basement     |  |
| Deck             | None          | Dining Room | Crawl Space  |  |
| Patio            |               | Kitchen     |              |  |
| Porch            |               | Living Room |              |  |
| Sidewalks        |               |             |              |  |
|                  |               |             |              |  |
| Heating          | HotWater      | Water       | Sewer        |  |
| Forced Air       | Electric      | Public      | Public Sewer |  |
| Gas-Natural      |               |             |              |  |