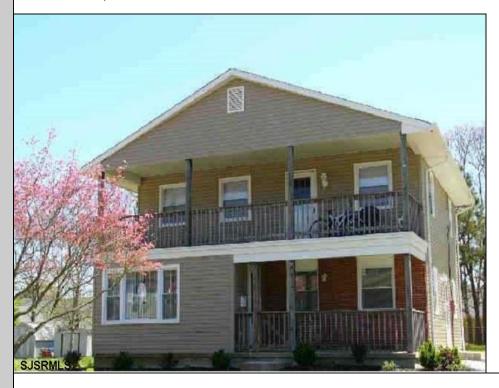

## 11 CRESTMONT DRIVE Somers Point, NJ 08244

Asking \$424,900.00

## **COMMENTS**

SPACIOUS DUPLEX WITH 2 BEDROOMS AND 1 BATH ON EACH LEVEL AND SEPARATE METERS IN A GREAT SOMERS POINT LOCATION MINUTES FROM OCEAN CITY. TENANT ON FIRST FLOOR.

| PROPERTY DETAILS                           |                       |                                                     |                         |
|--------------------------------------------|-----------------------|-----------------------------------------------------|-------------------------|
| OutsideFeatures Deck Patio Porch Sidewalks | ParkingGarage<br>None | OtherRooms<br>Dining Room<br>Kitchen<br>Living Room | Basement<br>Crawl Space |
| Heating<br>Forced Air<br>Gas-Natural       | HotWater<br>Electric  | Water<br>Public                                     | Sewer<br>Public Sewer   |