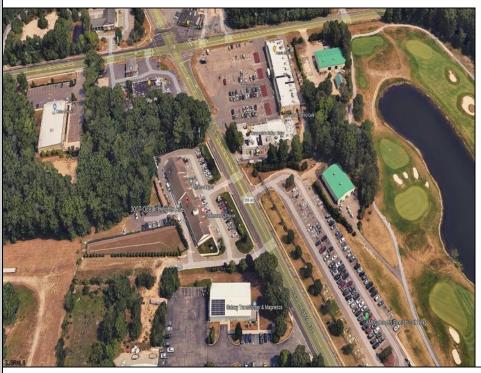

## 3007 Ocean Heights Avenue Egg Harbor Township, NJ 08234

Asking \$2,295,000.00

## COMMENTS

Discover an unbeatable investment opportunity in EHT & Atlantic County, with high car counts! This property is strategically located near a major lighted intersection, offers convenience and visibility. With full occupancy and a diverse mix of tenants, with national brands close by, it promises stable returns. Perfect for investors and potential owner-occupants alike, in an established growing community ripe with potential. Join this thriving commercial landscape today!