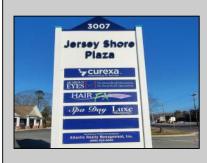

## 3007 Ocean Heights Avenue Egg Harbor Township, NJ 08234

Asking \$2,295,000.00

## COMMENTS

Discover an unbeatable investment opportunity in EHT & Atlantic County, with high car counts! This property is strategically located near a major lighted intersection, offers convenience and visibility. With full occupancy and a diverse mix of tenants, with national brands close by, it promises stable returns. Perfect for investors and potential owner-occupants alike, in an established growing community ripe with potential. Join this thriving commercial landscape today!